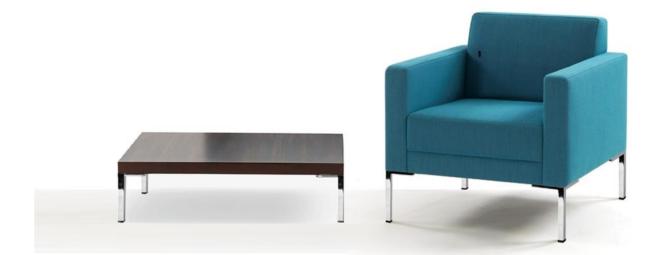

# T108

T108 is a range of coffee tables in different sizes. Steel squared corner legs support all types of tops, available in square and rectangular shape. Chromed or epoxy powder coated finish. Tops are available in melamine and laminate. T108 was designed to create spaces where people feel an emotional connection. A wide variety of table tops in a 50mm thickness are available, encouraging creativity and selfexpression.

## **OVERVIEW & DIMENSIONS**