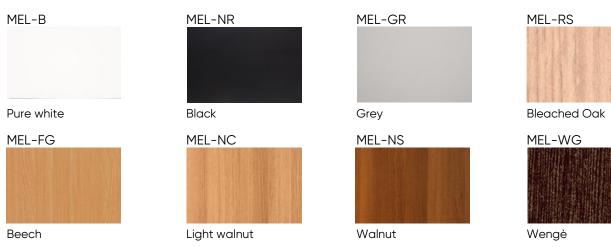

#### MELAMINE – 50mm thickness – ABS EDGE

Color images above are for reference only. Please verify actual color samples.