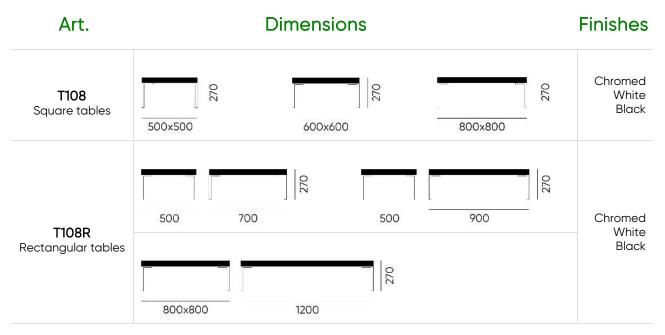

## **OVERVIEW & DIMENSIONS**

# T108

T108 is a range of coffee tables in different sizes. Steel squared corner legs support all types of tops, available in square and rectangular shape. Chromed or epoxy powder coated finish. Tops are available in melamine and laminate. T108 was designed to create spaces where people feel an emotional connection. A wide variety of table tops in a 50mm thickness are available, encouraging creativity and selfexpression.

## TECHNICAL FEATURES

| Туре             | Low Coffee tables.                                                         |
|------------------|----------------------------------------------------------------------------|
| Base             | Steel L-shaped legs with floor protective glides.                          |
| Leg Section      | 20x20mm.                                                                   |
| Supporting plate | Steel plate 10mm thickness.                                                |
| Legs Finish      | Chromed or Powder coated RAL9010-9005.                                     |
| Table top        | 50mm thickness Laminate and Melamine in different finishes and dimensions. |
|                  | Custom sizes on request.                                                   |