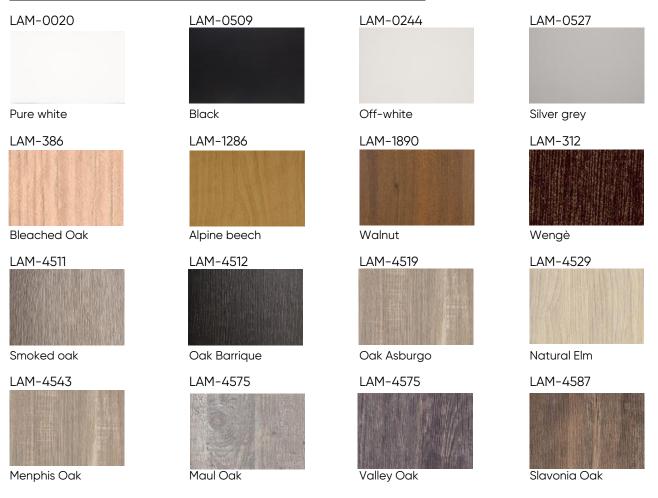

| Steel L-shaped legs with floor protective glides.                          |
| Leg Section      | 20x20mm.                                                                   |
| Supporting plate | Steel plate 10mm thickness.                                                |
| Legs Finish      | Chromed or Powder coated RAL9010-9005.                                     |
| Table top        | 50mm thickness Laminate and Melamine in different finishes and dimensions. |
|                  | Custom sizes on request.                                                   |

## **OVERVIEW & DIMENSIONS**



## **COLORS & MATERIALS**

#### **BASE FINISHES**





Bianco 9010 White 9010

M-NI



Nero 9005 Black 9005

M-CR



Cromato Chromed



### TABLE TOPS

#### LAMINATE – 50mm thickness – ABS EDGE



#### MELAMINE – 50mm thickness – ABS EDGE



Color images above are for reference only. Please verify actual color samples.