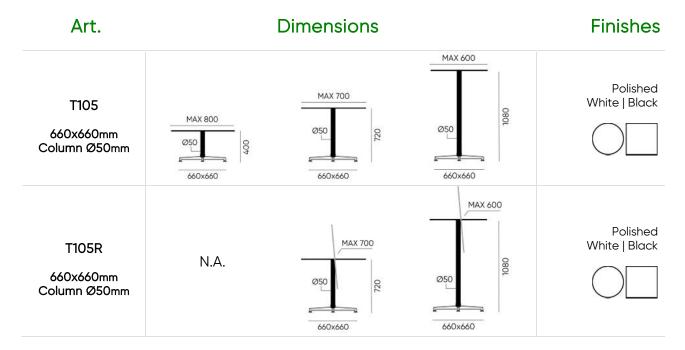

## **OVERVIEW & DIMENSIONS**

## TECHNICAL FEATURES

Type Outdoor and indoor breakout tables, entirely in Die-cast aluminium. Fixed or Tilting top.

Base shape Flat four-legged. Base size 660x660mm.

Base Die-cast aluminium. Polished or Powder coated RAL9010-9005.

Central column Extruded aluminium Ø50. Polished or Powder coated RAL9010-9005.

Top support Fixed: die-cast aluminium CROSS powder coated black colour.

Tilt mechanism: die-cast aluminium CROSS powder coated black colour.