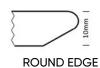

## SOLID LAMINATE - 10mm thickness

CHAMFERED EDGE

Pure white

HPL-4511

Smoked oak

HPL-4543

Menphis Oak

HPL-4512