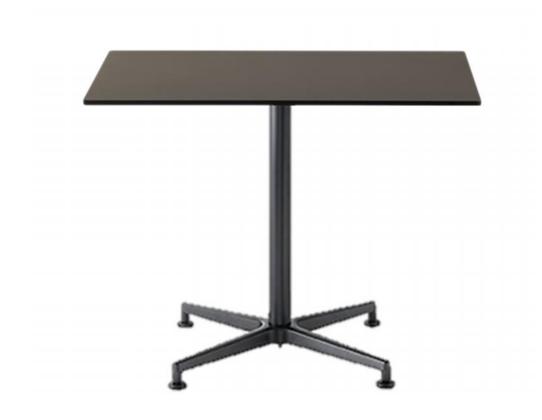

# T105 ALUMINUM

T105 is a range of lightweight tables completely made in die-cast aluminum with a flat four-legged base. An elegant match for any breakout area. Versatile, lightweight and resistant. Available in different heights and as a tilt version as well for workplaces and open areas.

Lightness and resistant material, perfectly equipped for outdoor as well as in door use. Square and round table tops of different sizes. 3 standard heights for the fixed version and 2 for the tilting one, T105 can be finished either in Polished or powder coated aluminum.

## TECHNICAL FEATURES

Type Outdoor and indoor breakout tables, entirely in Die-cast aluminium. Fixed or Tilting top.

Base shape Flat four-legged. Base size 660x660mm.

Base Die-cast aluminium. Polished or Powder coated RAL9010-9005.