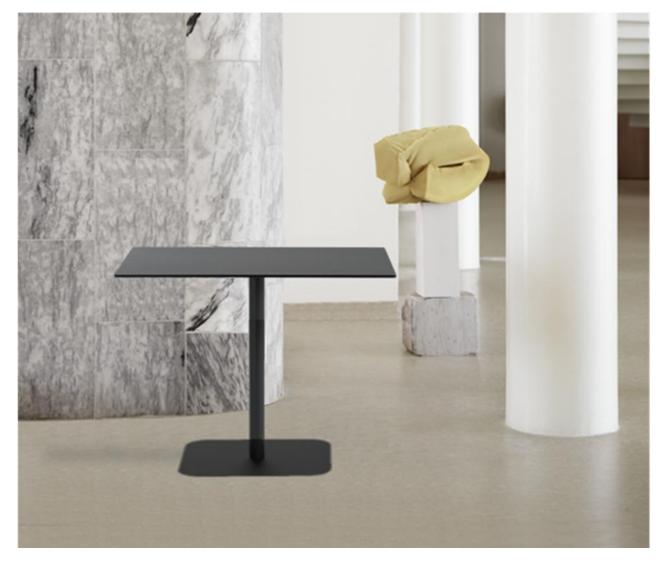

# T102

T102 is an expression of harmony of straight lines in all its components. The range comes with a cylindrical or squared central steel column sustained by a flat square base available with straight or rounded corners. Available in bright or brushed stainless steel and powder coated.

T102 is a collection of high and low central base tables with a cylindrical or squared column, and flat square base. Table tops of different sizes and shapes in melamine, laminate, veneer, High Pressure Laminate and marble. For contract indoor use.