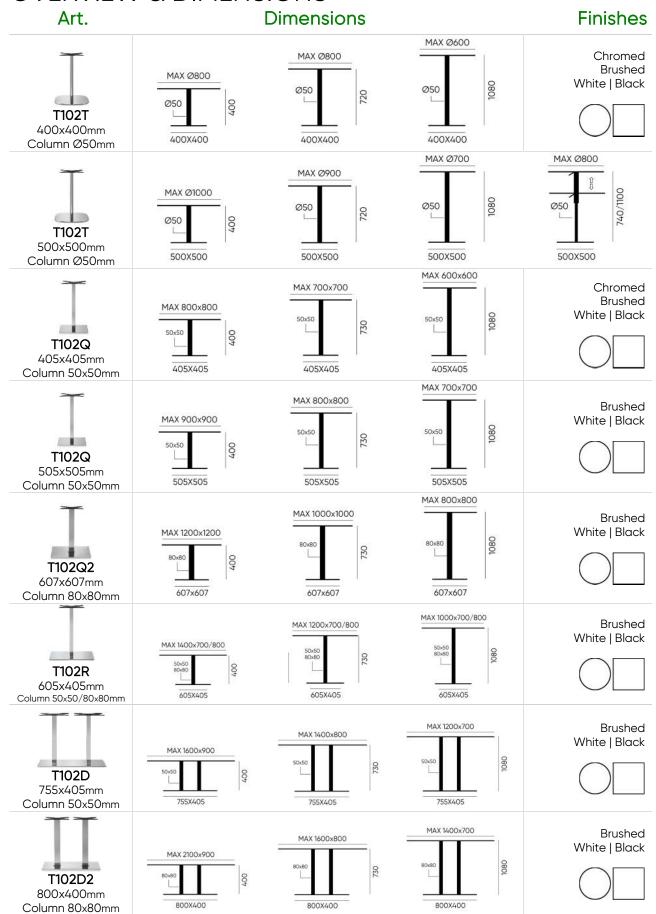

# **OVERVIEW & DIMENSIONS**

Art. T102T

Base shape Square base with rounded corners. Equipped with painted steel ballast.

Base size 400x400mm - 500x500mm.

Base-cover Stainless steel cover. Finishes: chromed, brushed, powder coated RAL9010-9005

Central column Round Stainless steel Ø 50mm.

Height adjustable version with 500x500mm base.

Finishes: chromed, brushed, powder coated RAL9010-9005

Art. T102Q

Base shape Square base. Equipped with painted steel ballast.

Base size 407x407mm - 505x505mm.

Base-cover Stainless steel cover. Finishes: chromed, brushed, powder coated RAL9010-9005.

Central column Square slim Stainless steel 50x50mm.

Finishes: chromed, brushed, powder coated RAL9010-9005.

Art. T102Q2

Base shape Square base. Equipped with painted steel ballast.

Base size 607x607mm.

Base-cover Stainless steel cover. Finishes: brushed, powder coated RAL9010-9005.

Central column Square slim Stainless steel 80x80mm.

Finishes: brushed, powder coated RAL9010-9005.

Art. T102R

Base shape Rectangular base. Equipped with painted steel ballast.

Base size 605x405mm.

Base-cover Stainless steel cover: brushed, powder coated RAL9010-9005.

Central column Square Stainless steel 50x50mm: brushed, powder coated RAL9010-9005.

Square Stainless steel 80x80mm: brushed, powder coated RAL9010-9005.

Art. T102D

Base shape Rectangular base with double columns. Equipped with rectangular steel ballast.

Base size 755x405mm.

Base-cover Stainless steel cover. Finishes: brushed, powder coated RAL9010-9005.

Central columns Square slim Stainless steel 50x50mm.

Finishes: brushed, powder coated RAL9010-9005.

Art. T102D2

Base shape Rectangular base with double columns. Equipped with cast iron ballast.

Base size 800x400mm.

Base-cover Stainless steel cover. Finishes: brushed, powder coated RAL9010-9005.

Central column Square Stainless steel 80x80mm.

Finishes: brushed, powder coated RAL9010-9005.