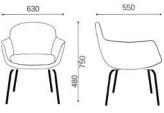

fixed base - 4 tubular legs - Flat round swivel base - 4 "Spider" fixed or swivel legs - 4

wooden legs fixed.

Fabrics or leather upholstery. COM/COL upon approval. Upholstery

# **OVERVIEW & DIMENSIONS**

Polished Chromed swivel

630 SS.036.DR - Armchair Round base Polished steel swivel

630

550

Polished Chromed metal swivel

SS.036.5S - Armchair 5 star base castors Aluminium chromed, swivel with gas lift