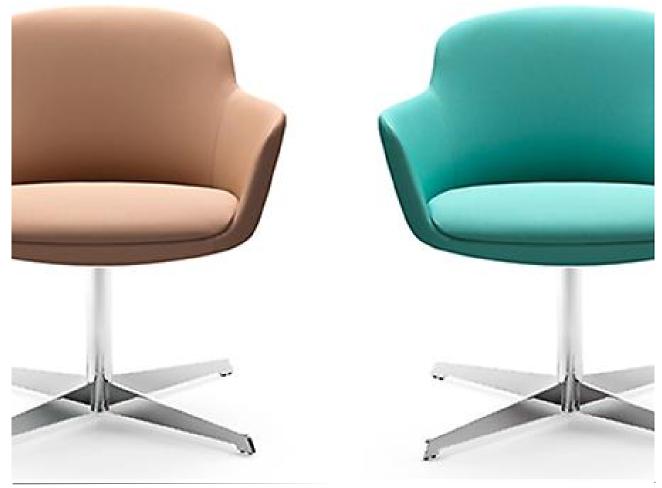

# SS 036

SS036 is a stylish and breakout chair that offers a high level of comfort..

Its striking organic appearance and its embracing design afforms this is the ideal chair for third space, receptions, foyer, breakout locations as well as meeting rooms and hospitality environments.

The smooth, rounded and organic curves guarantees a relaxed sitting experience. The soft seating cushion adds extra comfort.

The collection consists of a wide range of base frames that allows the chair for a multi-functional use.

# **TECHNICAL FEATURES**

Type Armchair for multi-functional use with distinctive rounded design.

Inner frame Made of rigid polyurethane Polstrong entirely drawn into injected cold-polyurethane

Injected high density cold-cure polyurethane foam granting the perfect shape and not