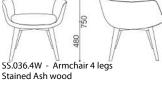

ing.

Bases can be selected according to the required function. 5 star base on castors – 4 star

fixed base - 4 tubular legs - Flat round swivel base - 4 "Spider" fixed or swivel legs - 4

wooden legs fixed.

Fabrics or leather upholstery. COM/COL upon approval. Upholstery

# **ENVIRONMENTAL PERFORMACE**

Constructions components

Steel

**Padding** 

Base

Contains up to 48% of Recycled Material

100% Recyclable

|                    | 31.80%         |
|--------------------|----------------|
| Fabric             |                |
|                    | <b>52.00</b> % |
| Polyurethane Foams |                |
|                    |                |

16.20%

Fabric Steel

# **OVERVIEW & DIMENSIONS**



Polished Chromed swivel



630 SS.036.DR - Armchair Round base Polished steel swivel





630

550



Polished Chromed metal swivel



SS.036.5S - Armchair 5 star base castors Aluminium chromed, swivel with gas lift



SS.036.4L - Armchair 4 legs Chromed



### **COLORS & MATERIALS**

#### **BASES**

All types of bases are Chromed as standard. For min. quantities of 30 units, bases can be painted Black RAL 9005. Other colors to be verified upon request.

#### **UPHOLSTERY**

SS036 can be upholstered in a wide range of contract fabrics and ecoleathers and leathers from Spaceform's standard upholstery collection.

Customer's Own material - fabrics and leathers – are applicable subject to Spaceform approval after testing the submitted samples.

#### **BASE FINISHES**





Cromato Chromed

Nero 9005 Black 9005

M-NI

#### **GENUINE LEATHER UPHOLSTERY**



Color images above are f