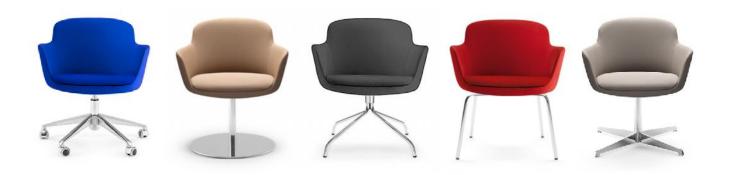

# SS 036

SS036 is a stylish and breakout chair that offers a high level of comfort..

Its striking organic appearance and its embracing design afforms this is the ideal chair for third space, receptions, foyer, breakout locations as well as meeting rooms and hospitality environments.

The smooth, rounded and organic curves guarantees a relaxed sitting experience. The soft seating cushion adds extra comfort.

The collection consists of a wide range of base frames that allows the chair for a multi-functional use.

fixed base - 4 tubular legs - Flat round swivel base - 4 "Spider" fixed or swivel legs - 4

wooden legs fixed.

Fabrics or leather upholstery. COM/COL upon approval. Upholstery

# **OVERVIEW & DIMENSIONS**

Polished Chromed swivel

630 SS.036.DR - Armchair Round base Polished steel swivel

630

550

Polished Chromed metal swivel

SS.036.5S - Armchair 5 star base castors Aluminium chromed, swivel with gas lift

SS.036.4L - Armchair 4 legs Chromed