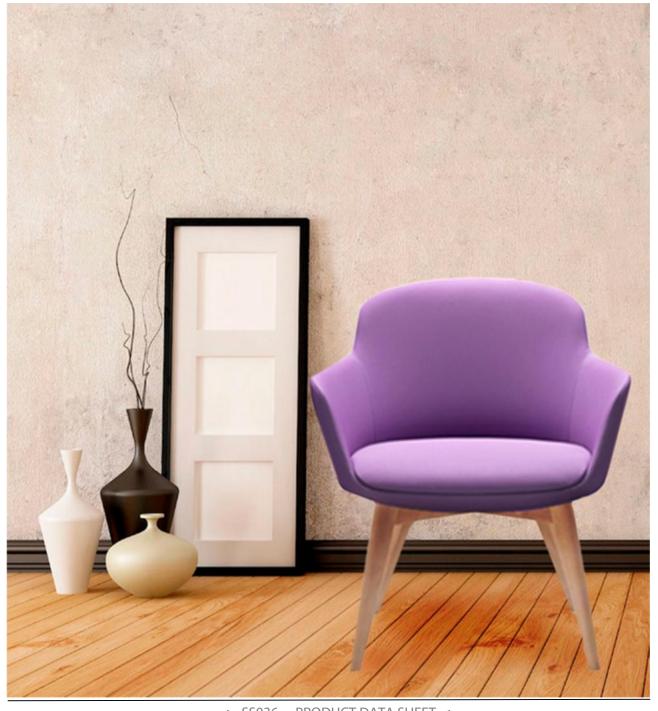

# SS 036

SS036 is a stylish and breakout chair that offers a high level of comfort..

Its striking organic appearance and its embracing design afforms this is the ideal chair for third space, receptions, foyer, breakout locations as well as meeting rooms and hospitality environments.

The smooth, rounded and organic curves guarantees a relaxed sitting experience. The soft seating cushion adds extra comfort.

The collection consists of a wide range of base frames that allows the chair for a multi-functional use.