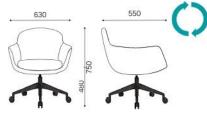

fixed base - 4 tubular legs - Flat round swivel base - 4 "Spider" fixed or swivel legs - 4

wooden legs fixed.

Fabrics or leather upholstery. COM/COL upon approval. Upholstery

# **OVERVIEW & DIMENSIONS**

Polished Chromed swivel

630 SS.036.DR - Armchair Round base Polished steel swivel

630

550

Polished Chromed metal swivel

SS.036.5S - Armchair 5 star base castors Aluminium chromed, swivel with gas lift