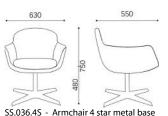

# **OVERVIEW & DIMENSIONS**

Polished Chromed swivel

630 SS.036.DR - Armchair Round base Polished steel swivel

630

550

Polished Chromed metal swivel

SS.036.5S - Armchair 5 star base castors Aluminium chromed, swivel with gas lift