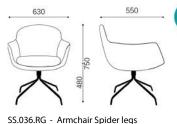

fixed base - 4 tubular legs - Flat round swivel base - 4 "Spider" fixed or swivel legs - 4

wooden legs fixed.

Fabrics or leather upholstery. COM/COL upon approval. Upholstery

# **OVERVIEW & DIMENSIONS**

Polished Chromed swivel

630 SS.036.DR - Armchair Round base Polished steel swivel

630

550

Polished Chromed metal swivel

SS.036.5S - Armchair 5 star base castors Aluminium chromed, swivel with gas lift