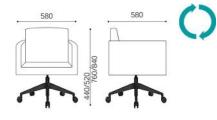

## **OVERVIEW & DIMENSIONS**

SS.031.4S - Armchair 4 star metal base Polished Chromed swivel

SS.031.RG - Armchair Spider legs Polished Chromed metal swivel

SS.031.DR - Armchair Round base Polished steel swivel

SS.031.5S - Armchair 5 star base castors Aluminium chromed, swivel with gas lift

SS.031.RF - Armchair Spider legs Polished Chromed metal fixed