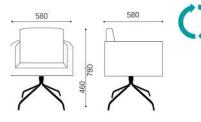

## **OVERVIEW & DIMENSIONS**

SS.031.4S - Armchair 4 star metal base Polished Chromed swivel

SS.031.RG - Armchair Spider legs Polished Chromed metal swivel

SS.031.DR - Armchair Round base Polished steel swivel

SS.031.5S - Armchair 5 star base castors Aluminium chromed, swivel with gas lift

SS.031.RF - Armchair Spider legs Polished Chromed metal fixed