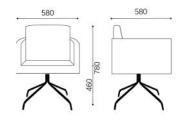

## **OVERVIEW & DIMENSIONS**

SS.031.4S - Armchair 4 star metal base Polished Chromed swivel

SS.031.RG - Armchair Spider legs Polished Chromed metal swivel

SS.031.DR - Armchair Round base Polished steel swivel

SS.031.5S - Armchair 5 star base castors Aluminium chromed, swivel with gas lift

SS.031.RF - Armchair Spider legs Polished Chromed metal fixed