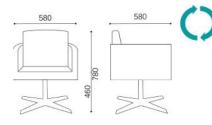

## **OVERVIEW & DIMENSIONS**

SS.031.4S - Armchair 4 star metal base Polished Chromed swivel

SS.031.RG - Armchair Spider legs Polished Chromed metal swivel

SS.031.DR - Armchair Round base Polished steel swivel

SS.031.5S - Armchair 5 star base castors Aluminium chromed, swivel with gas lift

SS.031.RF - Armchair Spider legs Polished Chromed metal fixed