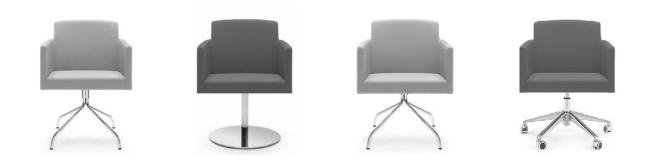

# **TECHNICAL FEATURES**

| Туре        | Armchair for multi-functional use.                                                                                                                                                |
|-------------|-----------------------------------------------------------------------------------------------------------------------------------------------------------------------------------|
| Inner frame | Tubular steel framework entirely drown into injected cold-polyurethane                                                                                                            |
| Padding     | Injected high density cold-cure polyurethane foam granting the perfect shape and not deformable.                                                                                  |
| Seat        | Equipped with underneath wooden strips to secure a captivating upholstery.                                                                                                        |
| Lining      | Polyester microfiber bonded onto a polyamide velveteen backing.                                                                                                                   |
| Base        | Bases can be selected according to the required function. 5 star base on castors – 4 star fixed base – 4 tubular legs – Flat round swivel base – 4 "Spider" fixed or swivel legs. |
| Upholstery  | Fabrics or leather upholstery. COM/COL upon approval.                                                                                                                             |

## **OVERVIEW & DIMENSIONS**

SS.031.4S - Armchair 4 star metal base Polished Chromed swivel

SS.031.RG - Armchair Spider legs Polished Chromed metal swivel

SS.031.DR - Armchair Round base Polished steel swivel

SS.031.5S - Armchair 5 star base castors Aluminium chromed, swivel with gas lift

SS.031.RF - Armchair Spider legs Polished Chromed metal fixed