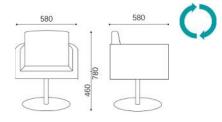

## **OVERVIEW & DIMENSIONS**

SS.031.4S - Armchair 4 star metal base Polished Chromed swivel

SS.031.RG - Armchair Spider legs Polished Chromed metal swivel

SS.031.DR - Armchair Round base Polished steel swivel