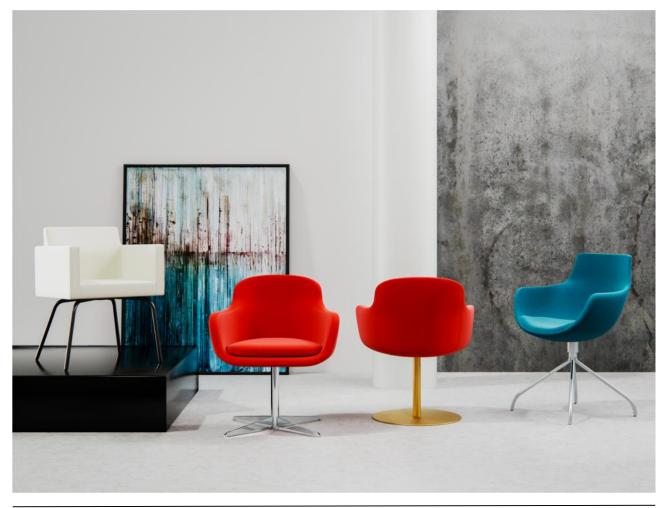

# SS | 031

SS031 is a popular choice of breakout chair. The formal design offers superb levels of comfort and is ideal for third space, foyer, breakout locations as well as meeting rooms and hospitality environments. SS031's contoured shape creates modern design esthetic whilst the refined seams highlight the sinuous profile of the range bearing the hallmark of Spaceform Design. The collection consists of a wide range of base frames that allows the chair for a multi-functional use.

## **OVERVIEW & DIMENSIONS**

SS.031.4S - Armchair 4 star metal base Polished Chromed swivel

SS.031.RG - Armchair Spider legs Polished Chromed metal swivel

SS.031.DR - Armchair Round base Polished steel swivel

SS.031.5S - Armchair 5 star base castors Aluminium chromed, swivel with gas lift

SS.031.RF - Armchair Spider legs Polished Chromed metal fixed