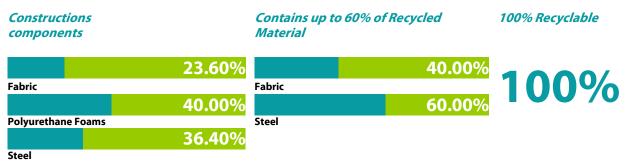

| Equipped with underneath wooden strips to secure a captivating upholstery.                                                                                                        |
| Lining      | Polyester microfiber bonded onto a polyamide velveteen backing.                                                                                                                   |
| Base        | Bases can be selected according to the required function. 5 star base on castors – 4 star fixed base – 4 tubular legs – Flat round swivel base – 4 "Spider" fixed or swivel legs. |
| Upholstery  | Fabrics or leather upholstery. COM/COL upon approval.                                                                                                                             |

# ENVIRONMENTAL PERFORMACE



## **OVERVIEW & DIMENSIONS**



SS.031.4S - Armchair 4 star metal base Polished Chromed swivel



SS.031.RG - Armchair Spider legs Polished Chromed metal swivel



SS.031.DR - Armchair Round base Polished steel swivel



SS.031.5S - Armchair 5 star base castors Aluminium chromed, swivel with gas lift



SS.031.RF - Armchair Spider legs Polished Chromed metal fixed







#### BASES

All types of bases are Chromed as standard. For min. quantities of 30 units, bases can be painted Black RAL 9005. Other colors to be verified upon request.

### UPHOLSTERY

range of contract fabrics and ecoleathers and leathers from Spaceform's standard upholstery collection.

SS031 can be upholstered in a wide Customer's Own material – fabrics and leathers - are applicable subject to Spaceform approval after