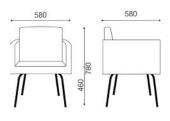

## **OVERVIEW & DIMENSIONS**

SS.031.4S - Armchair 4 star metal base Polished Chromed swivel

SS.031.RG - Armchair Spider legs Polished Chromed metal swivel

SS.031.DR - Armchair Round base Polished steel swivel

SS.031.5S - Armchair 5 star base castors Aluminium chromed, swivel with gas lift

SS.031.RF - Armchair Spider legs Polished Chromed metal fixed