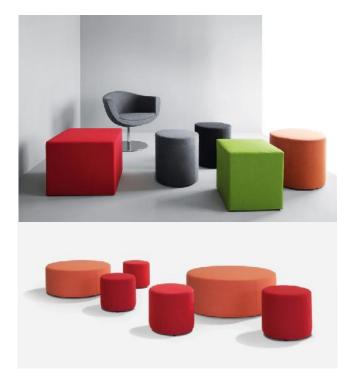

al Base  | Weight-locking hard castors of Ø 50mm. Free movement while seated.                                                                                                          |
| Upholstery    | Fabric or leather upholstery, with or without sewn stitching on back cushion only, both removable by zippers or Velcro fastening.                                           |

### **ENVIRONMENTAL PERFORMACE**



### **OVERVIEW & DIMENSIONS**



## **COLORS & MATERIALS**

#### UPHOLSTERY

8CUBE can be upholstered in a wide range of contract fabrics and eco-leathers and leathers from Spaceform's standard upholstery collection.

Customer's Own material – fabrics and leathers – are applicable subject to Spaceform approval after testing the submitted samples.



**SS**PACE

### **INSPIRATIONS**