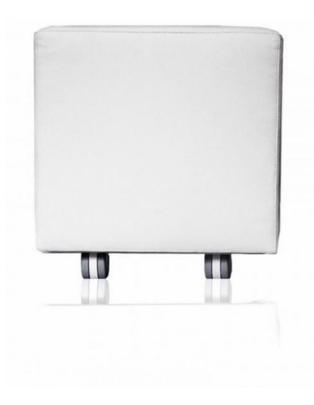

A movable version is also available by the use of weight-locked castors allowing units to move freely.

### **TECHNICAL FEATURES**

| Туре          | Range of benches and ottomans.                                                                                                                                              |
|---------------|-----------------------------------------------------------------------------------------------------------------------------------------------------------------------------|
| Inner frame   | Frame made of FSC-sourced hardwood and panel construction. The inner frame is also equipped with metal hook to house castors connectors when needed.                        |
| Cushioning    | Inner frame wrapped by high density polyurethane foams with differentiated densities covered with acrylic fibre layers. Softer upper foaming layer for comfortable seating. |
| Lining        | Polyester microfiber bonded onto a polyamide velveteen backing.                                                                                                             |
| Standard Base | Standard base made of Black nylon glides.                                                                                                                                   |
| Special Base  | Weight-locking hard castors of Ø 50mm. Free movement while seated.                                                                                                          |
| Upholstery    | Fabric or leather upholstery, with or without sewn stitching on back cushion only, both removable by zippers or Velcro fastening.                                           |