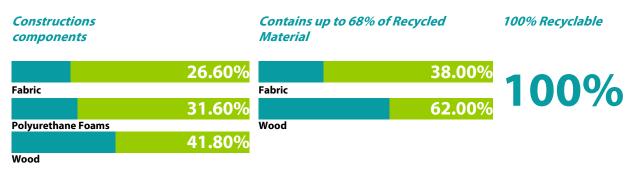

ining        | Polyester microfiber bonded onto a polyamide velveteen backing.                                                                                                             |
| Standard Base | Standard base made of Black nylon glides.                                                                                                                                   |
| Special Base  | Weight-locking hard castors of Ø 50mm. Free movement while seated.                                                                                                          |
| Upholstery    | Fabric or leather upholstery, with or without sewn stitching on back cushion only, both removable by zippers or Velcro fastening.                                           |

### **ENVIRONMENTAL PERFORMACE**



### **OVERVIEW & DIMENSIONS**



## **COLORS & MATERIALS**

#### UPHOLSTERY

8CUBE can be upholstered in a wide range of contract fabrics and eco-leathers and leathers from Spaceform's standard upholstery collection.

Customer's Own material – fabrics and leathers – are applicable subject to Spaceform approval after testing the submitted samples.



**SS**PACE

### **INSPIRATIONS**