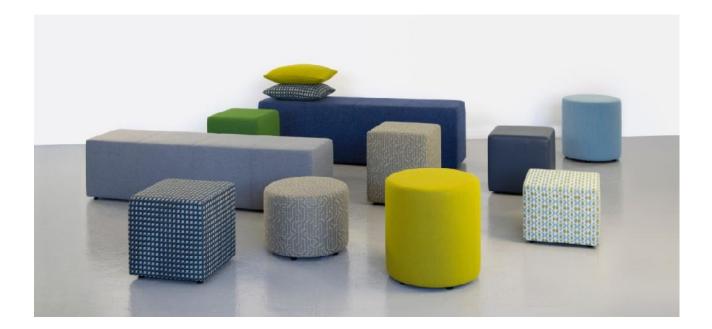

# SS 8CUBE

The 8CUBE collection is a range of crafted ottomans and benches offering flexible seating for any space. Whether disordered in multiple configurations or combined with other products, 8CUBE contributes to fill up areas increasing the number of usable informal seating.

Cubical and round forms to be specified as complement to tables, lounge and breakout spaces for youngers users as well.

The essence of the system is collection is represented by the idea of the spotty configuration. Simple, robust, proportional and beautifully crafted units that ca be covered in an extensive choice of fabrics and leathers.

A movable version is also available by the use of weight-locked castors allowing units to move freely.

### **INSPIRATIONS**