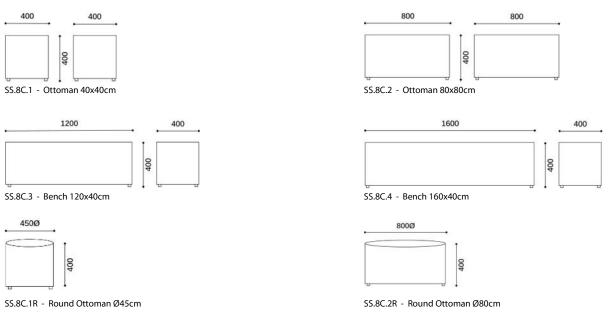

er bonded onto a polyamide velveteen backing.                                                                                                             |
| Standard Base | Standard base made of Black nylon glides.                                                                                                                                   |
| Special Base  | Weight-locking hard castors of Ø 50mm. Free movement while seated.                                                                                                          |
| Upholstery    | Fabric or leather upholstery, with or without sewn stitching on back cushion only, both removable by zippers or Velcro fastening.                                           |

### **ENVIRONMENTAL PERFORMACE**



### **OVERVIEW & DIMENSIONS**



## **COLORS & MATERIALS**

#### UPHOLSTERY

8CUBE can be upholstered in a wide range of contract fabrics and eco-leathers and leathers from Spaceform's standard upholstery collection.

Customer's Own material – fabrics and leathers – are applicable subject to Spaceform approval after testing the submitted samples.



**SS**PACE

### **INSPIRATIONS**