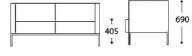

#### **OVERVIEW & DIMENSIONS**

SS.024.1S - single seater

SS.024.2S - sofa 2 seater

SS.024.3S - sofa 3 seater