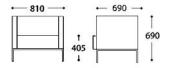

#### **OVERVIEW & DIMENSIONS**

SS.024.1S - single seater

SS.024.2S - sofa 2 seater

SS.024.3S - sofa 3 seater