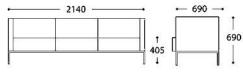

#### **OVERVIEW & DIMENSIONS**

SS.024.1S - single seater

SS.024.2S - sofa 2 seater

SS.024.3S - sofa 3 seater