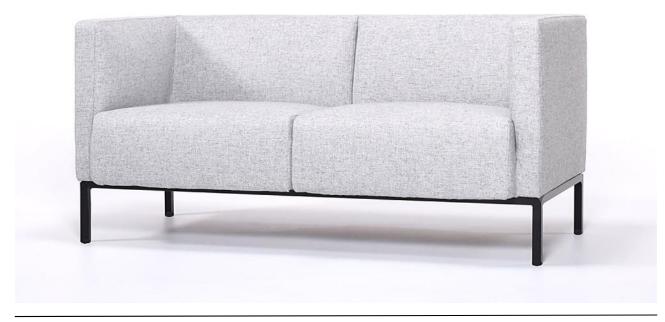

# SS028

SS028 has been designed with compact proportions combining comfort with versatility. Available as armchair, two and three seats sofas. The seat in one unit provides a strong impact of design. Ideal for reception, lounge and breakout areas.

SS028 has been designed with appropriate proportions for restricted spaces, its embracing but intrusive shape makes it suitable to furnish any type of area with style.