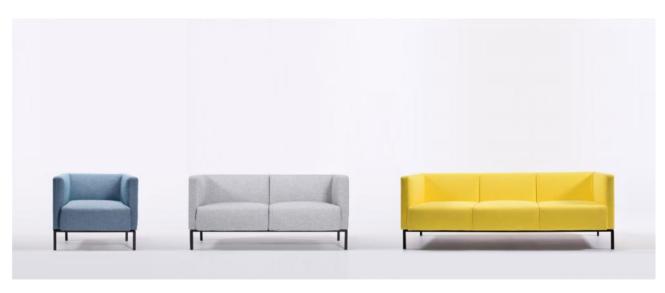

# SS028

SS028 has been designed with compact proportions combining comfort with versatility. Available as armchair, two and three seats sofas. The seat in one unit provides a strong impact of design. Ideal for reception, lounge and breakout areas.

#### **OVERVIEW & DIMENSIONS**

SS.024.1S - single seater

SS.024.2S - sofa 2 seater

SS.024.3S - sofa 3 seater