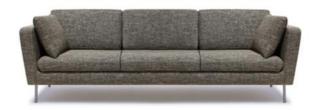

# SS025

Executive range of sofas featuring single, double and three seater. The strict cubical geometry combined with the classic quilted upholstery make SS024 ideal for formal waiting hall and lounges as well as for private offices.

SS025 has been designed for formal casual applications. Armchair, two and three seats sofas. Seating elements are provided with cylindrical metal legs or with wooden conical legs in stained Beech wood.

## OVERVIEW & DIMENSIONS

SS.023.2S - sofa 2 seater

SS.023.3S - sofa 3 seater