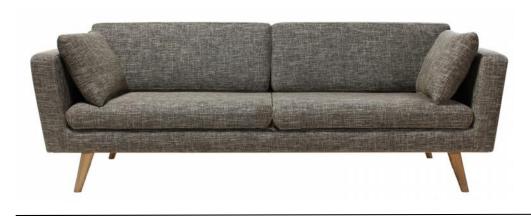

SS025 has been designed for formal casual applications. Armchair, two and three seats sofas. Seating elements are provided with cylindrical metal legs or with wooden conical legs in stained Beech wood.

Cylindrical aluminium polished legs. Alternatively conical Beech wood legs natural Base

finished.

Upholstery Fabrics or leather upholstery. COM/COL upon approval.

# **COLORS & MATERIALS**

in a wide range of contract subject to Spaceform approval. fabrics and eco-leathers from Spaceform's standard upholstery collection.

Cylindrical aluminium polished Customer's Own material - fabrics Beech wood conical legs in legs. SS025 can be upholstered and leathers – are applicable Natural finished..