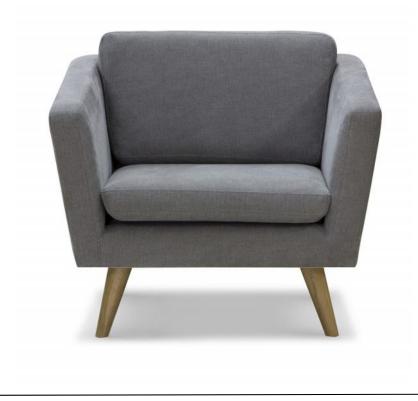

SS025 has been designed for formal casual applications. Armchair, two and three seats sofas. Seating elements are provided with cylindrical metal legs or with wooden conical legs in stained Beech wood.

## TECHNICAL FEATURES

Type Casual individual seating elements.

**Back Frame** Traditional construction made of reinforced double-panelled spruce-wood rubber-

coated with layers of variable polyurethane densities.

Seat Frame Flat spruce-wood framework rubber coated. Equipped with interlaced elastic belts.

And finished with microfiber lining.

Arms Frame Spruce wood panel with shaped polyurethane foams padding high density.

Lining Polyester microfiber bonded onto a polyamide velveteen backing.

Seat cushion Made of cold high density polyurethane foam of 35kg/cbm and acrylic fibre layer.

Back padding Made of cold polyurethane foam of 30kg/cbm and acrylic fibre layers.

Cylindrical aluminium polished legs. Alternatively conical Beech wood legs natural Base

finished.

Upholstery Fabrics or leather upholstery. COM/COL upon approval.