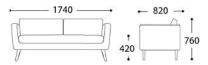

* Traditional construction made of reinforced double-panelled spruce-wood rubber-

coated with layers of variable polyurethane densities.

Seat Frame Flat spruce-wood framework rubber coated. Equipped with interlaced elastic belts.

And finished with microfiber lining.

Arms Frame Spruce wood panel with shaped polyurethane foams padding high density.

Lining Polyester microfiber bonded onto a polyamide velveteen backing.

Seat cushion Made of cold high density polyurethane foam of 35kg/cbm and acrylic fibre layer.

Back padding Made of cold polyurethane foam of 30kg/cbm and acrylic fibre layers.

Cylindrical aluminium polished legs. Alternatively conical Beech wood legs natural Base

finished.

Upholstery Fabrics or leather upholstery. COM/COL upon approval.

## OVERVIEW & DIMENSIONS







SS.023.2S - sofa 2 seater



SS.023.3S - sofa 3 seater

# **COLORS & MATERIALS**

in a wide range of contract subject to Spaceform approval. fabrics and eco-leathers from Spaceform's standard upholstery collection.

Cylindrical aluminium polished Customer's Own material - fabrics Beech wood conical legs in legs. SS025 can be upholstered and leathers – are applicable Natural finished..

#### **ALUMINUM FINISHES**

#### AL-POL



Alluminio lucido Polished Aluminum

#### **VENEER FINISHES**

W-NAT



Faggio Naturale Natural Beech wood



### GENUINE LEATHER UPHOLSTERY



Color images above are for reference only. Please verify actual color samples.

# **INSPIRATIONS**