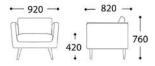

ame** Traditional construction made of reinforced double-panelled spruce-wood rubber-

coated with layers of variable polyurethane densities.

Seat Frame Flat spruce-wood framework rubber coated. Equipped with interlaced elastic belts.

And finished with microfiber lining.

Arms Frame Spruce wood panel with shaped polyurethane foams padding high density.

Lining Polyester microfiber bonded onto a polyamide velveteen backing.

Seat cushion Made of cold high density polyurethane foam of 35kg/cbm and acrylic fibre layer.

Back padding Made of cold polyurethane foam of 30kg/cbm and acrylic fibre layers.

Cylindrical aluminium polished legs. Alternatively conical Beech wood legs natural Base

finished.

Upholstery Fabrics or leather upholstery. COM/COL upon approval.

## OVERVIEW & DIMENSIONS







SS.023.2S - sofa 2 seater



SS.023.3S - sofa 3 seater

# **COLORS & MATERIALS**

in a wide range of contract subject to Spaceform approval. fabrics and eco-leathers from Spaceform's standard upholstery collection.

Cylindrical aluminium polished Customer's Own material - fabrics Beech wood conical legs in legs. SS025 can be upholstered and leathers – are applicable Natural finished..

#### **ALUMINUM FINISHES**

#### AL-POL



Alluminio lucido Polished Aluminum

#### **VENEER FINISHES**

W-NAT



Faggio Naturale Natural Beech wood



### GENUINE LEATHER UPHOLSTERY



Color images above are for reference only. Please verify actual color samples.

# **INSPIRATIONS**