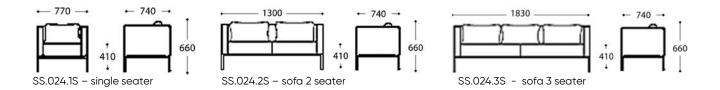

d spruce-wood rubber-

coated with layers of variable polyurethane densities.

Seat Frame Flat spruce-wood framework rubber coated. Equipped with interlaced elastic belts.

And finished with microfiber lining.

Arms Frame Spruce wood panel with shaped polyurethane foams padding high density.

Lining Polyester microfiber bonded onto a polyamide velveteen backing.

Seat cushion Made of cold high density polyurethane foam of 35kg/cbm and acrylic fibre layer.

Back cushion Made of cold polyurethane foam of 30kg/cbm and acrylic fibre layers.

Cylindrical aluminium polished, satin or powder coated frame and legs in Black RAL Base

9005, white RAL 9010. Matt finished. Floor protective black PVC glides.

Upholstery Fabrics or leather upholstery. COM/COL upon approval.

#### OVERVIEW & DIMENSIONS



### COLORS & MATERIALS

Cylindrical aluminium polished, satin or SS024 can be upholstered in a wide epoxy powder coating RAL 9005 matt, range of contract fabrics and eco-White RAL 9010 matt finished.

leathers. Customer's Own material fabrics and leathers - are applicable subject to Spaceform approval.

#### **ALUMINUM FINISHES**





#### GENUINE LEATHER UPHOLSTERY



Color images above are for reference only. Please verify actual color samples.

# **INSPIRATIONS**