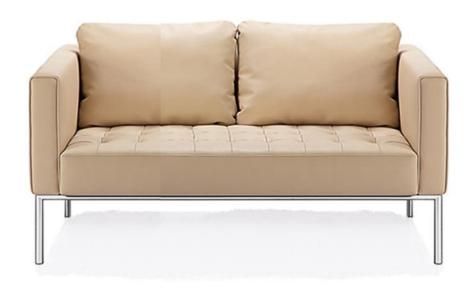

# SS024

Executive range of sofas featuring single, double and three seater. The strict cubical geometry combined with the classic quilted upholstery make SS024 ideal for formal waiting hall and lounges as well as for private offices.

SS024 has been designed with compact proportions. Armchair, two and three seats sofas. Seating elements are provided with cylindrical aluminium polished, satin or powder coated in black, white RAL colours.