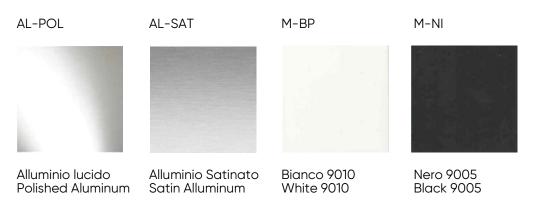

#### **ALUMINUM FINISHES**

SS024 has been designed with compact proportions. Armchair, two and three seats sofas. Seating elements are provided with cylindrical aluminium polished, satin or powder coated in black, white RAL colours.

Cylindrical aluminium polished, satin or powder coated frame and legs in Black RAL Base

9005, white RAL 9010. Matt finished. Floor protective black PVC glides.

Upholstery Fabrics or leather upholstery. COM/COL upon approval.