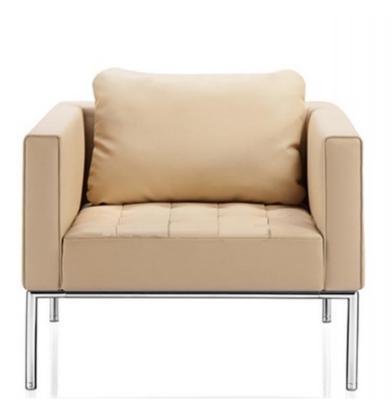

# SS024

Executive range of sofas featuring single, double and three seater. The strict cubical geometry combined with the classic quilted upholstery make SS024 ideal for formal waiting hall and lounges as well as for private offices.

SS024 has been designed with compact proportions. Armchair, two and three seats sofas. Seating elements are provided with cylindrical aluminium polished, satin or powder coated in black, white RAL colours.