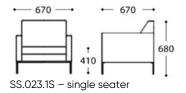

## **OVERVIEW & DIMENSIONS**

1920

SS.023.3S3 - sofa 3 seater large

SS.023.2S - sofa 2 seater

SS.023.4S - armchair swivel 4 sta baser

SS.023.3S - sofa 3 seater

SS023.DR - armchari swivel round base