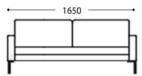

## **OVERVIEW & DIMENSIONS**

1920

SS.023.3S3 - sofa 3 seater large

SS.023.2S - sofa 2 seater

SS.023.4S - armchair swivel 4 sta baser

SS.023.3S - sofa 3 seater

SS023.DR - armchari swivel round base