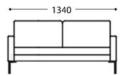

## **OVERVIEW & DIMENSIONS**

1920

SS.023.3S3 - sofa 3 seater large

SS.023.2S - sofa 2 seater

SS.023.4S - armchair swivel 4 sta baser

SS.023.3S - sofa 3 seater

SS023.DR - armchari swivel round base