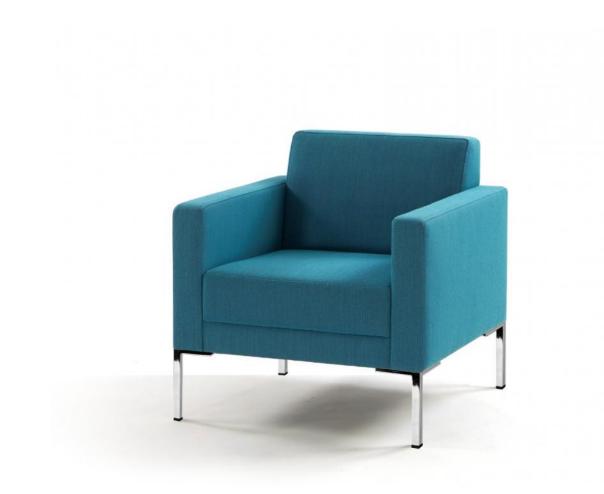

# SS023 SPACE SAVER

The essence of the SS023 system is represented by the simplicity of its appearance and design. Cubical shaped are minimized in their dimensions and thicknesses to enable fulfilling any type of layout within the most efficient functionality.

SS023 has been designed with compact proportions. Armchair, two and three seats sofas. Seating elements are provided with cylindrical aluminium satin or polished legs or alternatively with steel legs chromed or powder coated at any RAL colour.