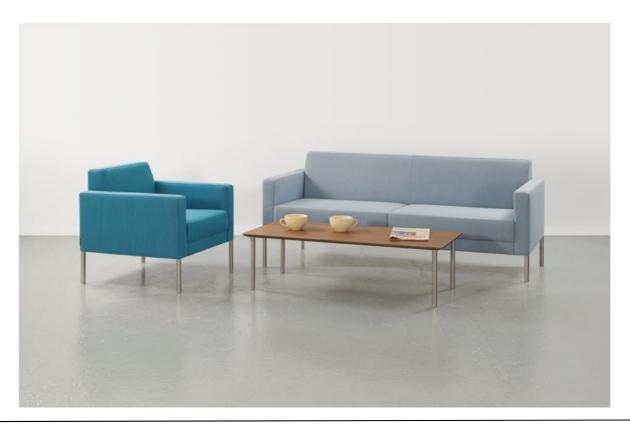

R - armchari swivel round base

## **COLORS & MATERIALS**

upholstered in a wide range of subject to Spaceform approval. contract fabrics and ecoleathers from Spaceform's standard upholstery collection.

Cylindrical aluminium satin or Customer's Own material - fabrics L-shaped steel feet chromed or polished legs. SS023 can be and leathers - are applicable finished with epoxy powder

coating RAL 9005 matt, White RAL 9010 matt or Silver RAL 9006.

M-NI

#### **ALUMINUM FINISHES**

#### STEEL FINISHES

AL-POL



Alluminio Satinato Satin Alluminum



Cromato

M-CR



Bianco 9010 White 9010



Nero 9005 Black 9005

Alluminio lucido Polished Aluminum

Chromed



### GENUINE LEATHER UPHOLSTERY



Color images above are for reference only. Please verify actual color samples.

## **INSPIRATIONS**