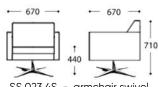

## **OVERVIEW & DIMENSIONS**

1920

SS.023.3S3 - sofa 3 seater large

SS.023.2S - sofa 2 seater

SS.023.4S - armchair swivel 4 sta baser

SS.023.3S - sofa 3 seater

SS023.DR - armchari swivel round base