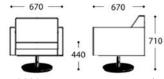

## **OVERVIEW & DIMENSIONS**

1920

SS.023.3S3 - sofa 3 seater large

SS.023.2S - sofa 2 seater

SS.023.4S - armchair swivel 4 sta baser

SS.023.3S - sofa 3 seater

SS023.DR - armchari swivel round base