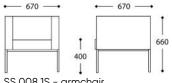

### **OVERVIEW & DIMENSIONS**

SS.008.1S - armchair

1340 -- 670 ---660 400 SS.008.2S - sofa 2 setaer

SS.008.CE - corner el.

SS.008.C1 - armless el.

SS.008.E1 - end el. with arm r/l