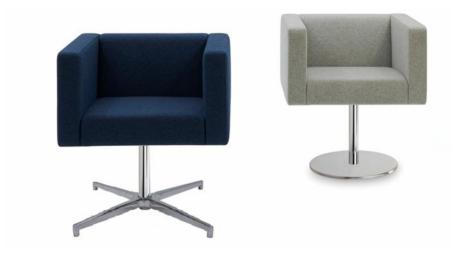

---660 400 SS.008.2S - sofa 2 setaer



SS.008.CE - corner el.



SS.008.C1 - armless el.



SS.008.E1 - end el. with arm r/l







## **COLORS & MATERIALS**

Square tubolar Steel frame finished with epoxy powder coating RAL 9005 matt, White RAL 9010 matt or Silver RAL 9006 SS008 can be upholstered in a wide range of contract fabrics and eco-leathers from Spaceform's standard upholstery collection.

Customer's Own material – fabrics and leathers – are applicable subject to Spaceform approval after testing the submitted samples.

#### **BASE FINISHES**



Cromato Chromed



Bianco 9010 White 9010



Alluminio 9006 Aluminum 9006



Nero 9005 Black 9005

#### GENUINE LEATHER UPHOLSTERY



Color images above are for reference only. Please verify actual color samples.



## **INSPIRATIONS**