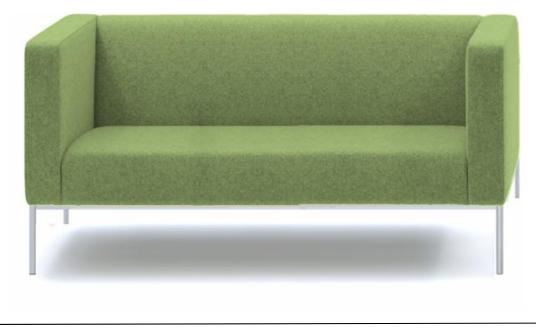

# SS008

A system of elements developed as an update of the classic tub chair with a wrap around feeling, the compact SS008 armchairs and sofas provides discreet yet comfortable and functional seating for reception, lounge and breakout areas. Elements are provided with or without armrests and with several base options to enable users building their own range of configurations.

### **OVERVIEW & DIMENSIONS**

SS.008.1S - armchair

1340 -- 670 ---660 400 SS.008.2S - sofa 2 setaer

SS.008.CE - corner el.

SS.008.C1 - armless el.

SS.008.E1 - end el. with arm r/l