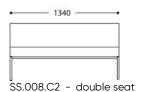

### **OVERVIEW & DIMENSIONS**

SS.008.1S - armchair

1340 -- 670 ---660 400 SS.008.2S - sofa 2 setaer

SS.008.CE - corner el.

SS.008.C1 - armless el.

SS.008.E1 - end el. with arm r/l