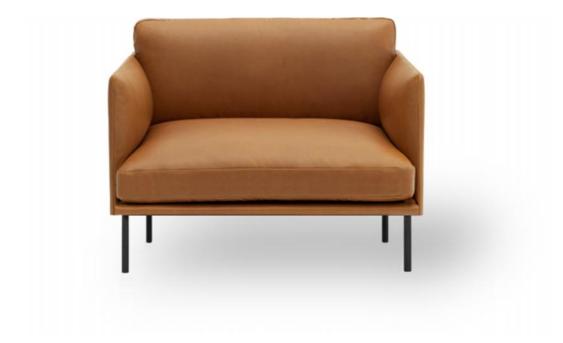

# MAT\_1

System of executive sofas with a distinctive identity. Clean and elegant, the series has been designed with the ideals of simplicity and function into one. MAT\_1 is an expression of timeless elevated by its architectural lines and curved armrests. An executive appearance adding new perspectives to the classic design sofas of the 60's.

All designed with elegant lines and a refined expression, MAT\_1 features different sofas. A club variant of sofas and chair is also available to better fit compact spaces and areas. Crafted with precision, MAT\_1 features powder coated legs, wood and steel construction and cold foam filling. A high back sofa range is also available to create acoustic and visual shelter for the most modern workplaces and offices.

## TECHNICAL FEATURES

| Туре          | Sofa system of individual elements.                                                                                                       |  |  |
|---------------|-------------------------------------------------------------------------------------------------------------------------------------------|--|--|
| Back Frame    | Traditional construction made of reinforced double-panelled spruce-wood rubber-<br>coated with layers of variable polyurethane densities. |  |  |
| Seat Frame    | Flat spruce-wood framework rubber coated and finished with micro.fiber lining.                                                            |  |  |
| Arms Frame    | Spruce wood panel with shaped polyurethane foams padding high density.                                                                    |  |  |
| Lining        | Polyester microfiber bonded onto a polyamide velveteen backing.                                                                           |  |  |
| Seat cushions | Made of cold high density polyurethane foam of 35kg/cbm and acrylic fibre layer.                                                          |  |  |
| Back cushions | Made of cold polyurethane foam of $30 kg/cbm$ and acrylic fibre layers.                                                                   |  |  |
| Armrests      | Designed curved internally shaped.                                                                                                        |  |  |
| Base          | Steel base and feet in square section epoxy powder coating Black RAL 9005 matt with floor protective black PVC glides.                    |  |  |
| Upholstery    | Fabrics or leather upholstery. COM/COL upon approval.                                                                                     |  |  |