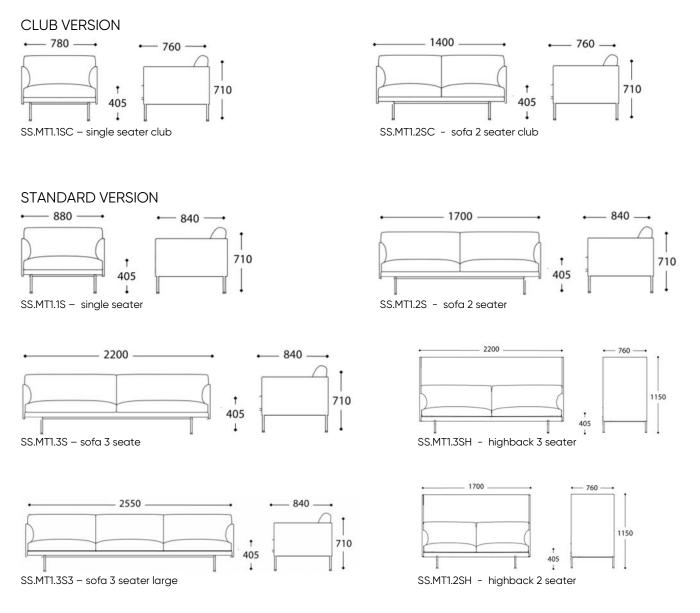

yurethane foam of 35kg/cbm and acrylic fibre layer.                                                          |  |  |
| Back cushions | Made of cold polyurethane foam of $30 kg/cbm$ and acrylic fibre layers.                                                                   |  |  |
| Armrests      | Designed curved internally shaped.                                                                                                        |  |  |
| Base          | Steel base and feet in square section epoxy powder coating Black RAL 9005 matt with floor protective black PVC glides.                    |  |  |
| Upholstery    | Fabrics or leather upholstery. COM/COL upon approval.                                                                                     |  |  |

## OVERVIEW & DIMENSIONS





### COLORS & MATERIALS

Square tubolar Steel frame finished with epoxy powder coating RAL 9005 matt. MAT\_1 can be upholstered in a wide range of contract fabrics and eco-leathers from Spaceform's standard upholstery collection.

Customer's Own material – fabrics and leathers – are applicable subject to Spaceform approval after testing the submitted samples.

#### BASE FINISHES



Nero 9005 Black 9005

#### GENUINE LEATHER UPHOLSTERY

| L670         | L681        | L691       | L680        |
|--------------|-------------|------------|-------------|
| Bianco/White | Crema/Cream | Cappuccino | Beige       |
| L615         | L622        | L614       | L644        |
| Tobacco      | Naturale    | Brown      | Rosso/Red   |
| L629         | L663        | L630       | L610        |
| Verde/G