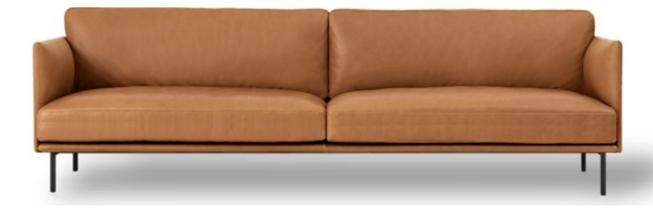

# MAT\_1

System of executive sofas with a distinctive identity. Clean and elegant, the series has been designed with the ideals of simplicity and function into one. MAT\_1 is an expression of timeless elevated by its architectural lines and curved armrests. An executive appearance adding new perspectives to the classic design sofas of the 60's.

All designed with elegant lines and a refined expression, MAT\_1 features different sofas. A club variant of sofas and chair is also available to better fit compact spaces and areas. Crafted with precision, MAT\_1 features powder coated legs, wood and steel construction and cold foam filling. A high back sofa range is also available to create acoustic and visual shelter for the most modern workplaces and offices.

## OVERVIEW & DIMENSIONS