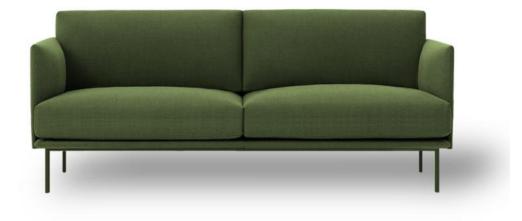

# MAT\_1

System of executive sofas with a distinctive identity. Clean and elegant, the series has been designed with the ideals of simplicity and function into one. MAT\_1 is an expression of timeless elevated by its architectural lines and curved armrests. An executive appearance adding new perspectives to the classic design sofas of the 60's.

All designed with elegant lines and a refined expression, MAT\_1 features different sofas. A club variant of sofas and chair is also available to better fit compact spaces and areas. Crafted with precision, MAT\_1 features powder coated legs, wood and steel construction and cold foam filling. A high back sofa range is also available to create acoustic and visual shelter for the most modern workplaces and offices.

## OVERVIEW & DIMENSIONS