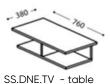

double and triple modules.

Lining Polyester microfiber bonded onto a polyamide velveteen backing.

Side table In laminate black color.

Upholstery Fabrics or leather upholstery. COM/COL upon approval.