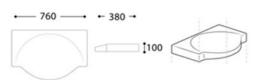

## **OVERVIEW & DIMENSIONS**

#### **BASE FRAMES**

SS.DNE.S1 - seat uni no backrest

SS.DNE.S2 - seat unit for backrest