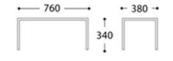

## **OVERVIEW & DIMENSIONS**

#### **BASE FRAMES**

SS.DNE.S1 - seat uni no backrest

SS.DNE.S2 - seat unit for backrest