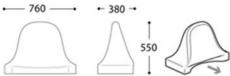

## **OVERVIEW & DIMENSIONS**

#### **BACK ELEMENTS**

SS.DNE.SB - low backrest

SS.DNE.SA - high backrest

SS.DNE.SD - high backrest 2 seats