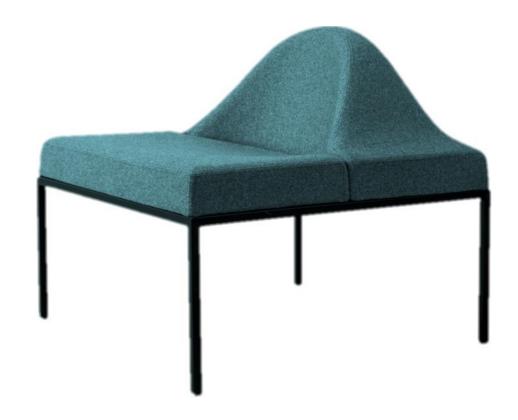

# DUNE

DUNE seating system offers a variety of configurations, sizes and material options. It's designed to create informal spaces that promote and enhance creativity. A flexible modular design that can be used to create spaces that are unique to organizations and individuals. DUNE was designed to create spaces where people feel an emotional connection.

Multiple shapes, forms, patterns and textures are used to promote variation over uniformity.

DUNE is comprised of three key seating elements: single, double and triple. All of these elements can be linked and securely together easily. Single and double side backrests offer flexible and modern design can be used to create spaces that are unique to organizations and the people who work there.

## TECHNICAL FEATURES

Type Modular elements for waiting areas.

Back units Fully cold-cure injected polyurethane foams of high density 60+-/cbm. Low backrest,

high backrest and double seat high backrest

Seat units Fully cold-cure injected polyurethane foams of high density 60+-/cbm. .Available as