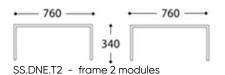

#### **BASE FRAMES**

SS.DNE.S1 - seat uni no backrest

SS.DNE.S2 - seat unit for backrest