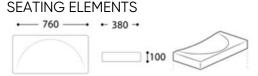

Multiple shapes, forms, patterns and textures are used to promote variation over uniformity.

DUNE is comprised of three key seating elements: single, double and triple. All of these elements can be linked and securely together easily. Single and double side backrests offer flexible and modern design can be used to create spaces that are unique to organizations and the people who work there.