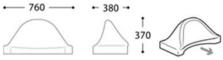

## **OVERVIEW & DIMENSIONS**

#### **BASE FRAMES**

SS.DNE.S1 - seat uni no backrest

SS.DNE.S2 - seat unit for backrest