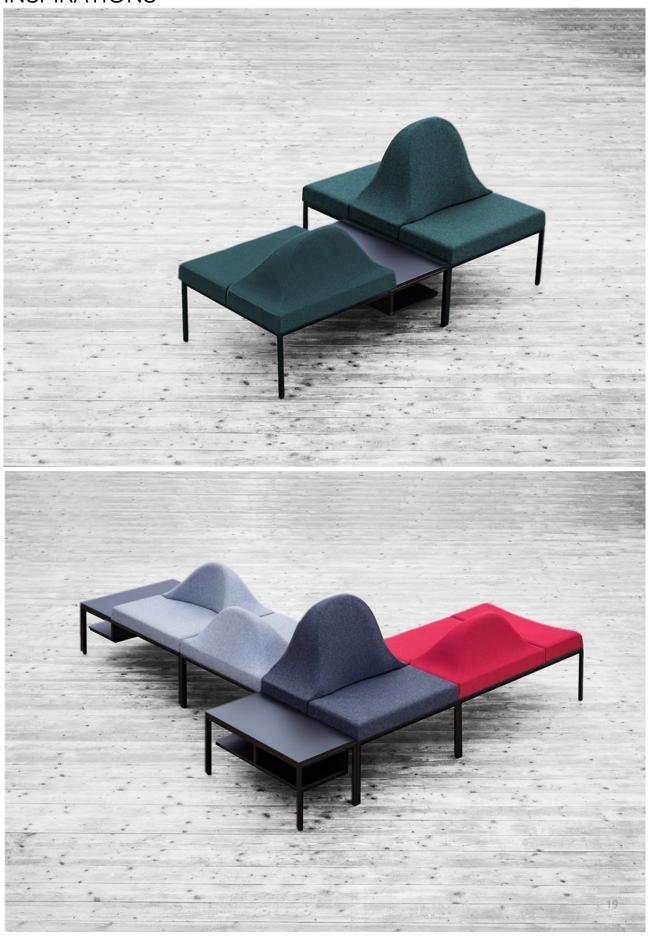

# DUNE

DUNE seating system offers a variety of configurations, sizes and material options. It's designed to create informal spaces that promote and enhance creativity. A flexible modular design that can be used to create spaces that are unique to organizations and individuals. DUNE was designed to create spaces where people feel an emotional connection.

Multiple shapes, forms, patterns and textures are used to promote variation over uniformity.

DUNE is comprised of three key seating elements: single, double and triple. All of these elements can be linked and securely together easily. Single and double side backrests offer flexible and modern design can be used to create spaces that are unique to organizations and the people who work there.

## **INSPIRATIONS**