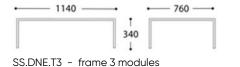

#### **BASE FRAMES**

SS.DNE.S1 - seat uni no backrest

SS.DNE.S2 - seat unit for backrest

#### **BACK ELEMENTS**

SS.DNE.SB - low backrest

SS.DNE.SA - high backrest

SS.DNE.SD - high backrest 2 seats