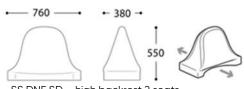

## **OVERVIEW & DIMENSIONS**

#### **BACK ELEMENTS**

SS.DNE.SB - low backrest

SS.DNE.SA - high backrest

SS.DNE.SD - high backrest 2 seats