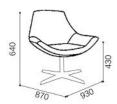

# **OVERVIEW & DIMENSIONS**

SS.042\_1.4S - Armchair 4 star metal base Polished Chromed swivel

SS.042\_1.DR - Armchair Round base Polished steel swivel

SS.042\_2 - Armchair 4 legs Chromed

SS.042\_3.A4S - Armchair 4 star metal base Polished Chrome swivel

SS.042\_3.A4S - Armchair Round base Polished steel swivel

SS.042\_3.4S - Armchair 4 star metal base Polished Chrome swivel

SS.042\_3.4S - Armchair Round base Polished steel swivel