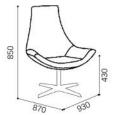

# **OVERVIEW & DIMENSIONS**

SS.042\_1.4S - Armchair 4 star metal base Polished Chromed swivel

SS.042\_1.DR - Armchair Round base Polished steel swivel

SS.042\_2 - Armchair 4 legs Chromed

SS.042\_3.A4S - Armchair 4 star metal base Polished Chrome swivel

SS.042\_3.A4S - Armchair Round base Polished steel swivel

SS.042\_3.4S - Armchair 4 star metal base Polished Chrome swivel

SS.042\_3.4S - Armchair Round base Polished steel swivel