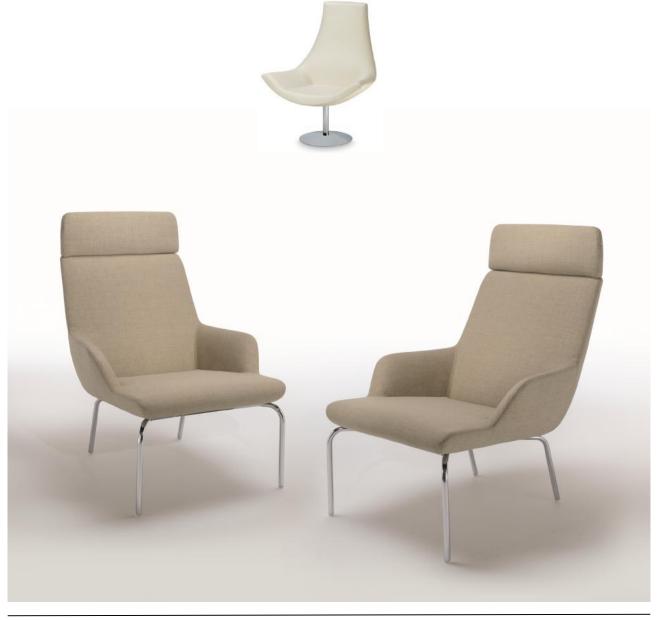

olished Chrome swivel



SS.042\_3.4S - Armchair Round base Polished steel swivel





### **COLORS & MATERIALS**

#### **BASES**

All types of bases are Chromed as standard. For min. quantities of 30 units, bases can be painted Black RAL 9005. Other colors to be verified upon request.

#### **UPHOLSTERY**

SS036 can be upholstered in a wide range of contract fabrics and ecoleathers and leathers from Spaceform's standard upholstery collection.

Customer's Own material – fabrics and leathers – are applicable subject to Spaceform approval after testing the submitted samples.

.

#### **BASE FINISHES**





Cromato Chromed

Nero 9005 Black 9005

M-NI

#### **GENUINE LEATHER UPHOLSTERY**



Color images above are for reference only. Please verify actual color samples.



# **INSPIRATIONS**