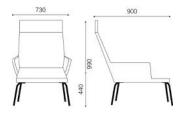

# **OVERVIEW & DIMENSIONS**

SS.042\_1.4S - Armchair 4 star metal base Polished Chromed swivel

SS.042\_1.DR - Armchair Round base Polished steel swivel

SS.042\_2 - Armchair 4 legs Chromed

SS.042\_3.A4S - Armchair 4 star metal base Polished Chrome swivel

SS.042\_3.A4S - Armchair Round base Polished steel swivel

SS.042\_3.4S - Armchair 4 star metal base Polished Chrome swivel

SS.042\_3.4S - Armchair Round base Polished steel swivel