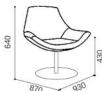

# **OVERVIEW & DIMENSIONS**

SS.042\_1.4S - Armchair 4 star metal base Polished Chromed swivel

SS.042\_1.DR - Armchair Round base Polished steel swivel

SS.042\_2 - Armchair 4 legs Chromed

SS.042\_3.A4S - Armchair 4 star metal base Polished Chrome swivel

SS.042\_3.A4S - Armchair Round base Polished steel swivel

SS.042\_3.4S - Armchair 4 star metal base Polished Chrome swivel

SS.042\_3.4S - Armchair Round base Polished steel swivel