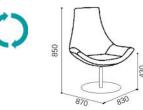

# **OVERVIEW & DIMENSIONS**

SS.042\_1.4S - Armchair 4 star metal base Polished Chromed swivel

SS.042\_1.DR - Armchair Round base Polished steel swivel

SS.042\_2 - Armchair 4 legs Chromed

SS.042\_3.A4S - Armchair 4 star metal base Polished Chrome swivel

SS.042\_3.A4S - Armchair Round base Polished steel swivel

SS.042\_3.4S - Armchair 4 star metal base Polished Chrome swivel

SS.042\_3.4S - Armchair Round base Polished steel swivel