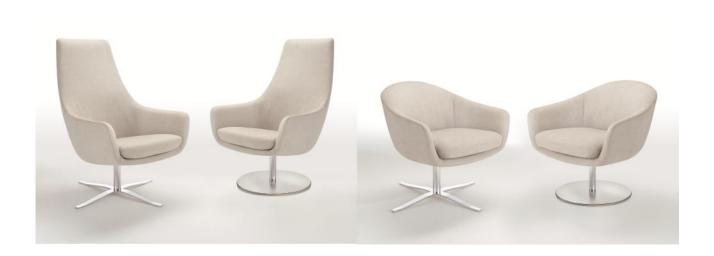

# **OVERVIEW & DIMENSIONS**

SS.042\_1.4S - Armchair 4 star metal base Polished Chromed swivel

SS.042\_1.DR - Armchair Round base Polished steel swivel

SS.042\_2 - Armchair 4 legs Chromed

SS.042\_3.A4S - Armchair 4 star metal base Polished Chrome swivel

SS.042\_3.A4S - Armchair Round base Polished steel swivel

SS.042\_3.4S - Armchair 4 star metal base Polished Chrome swivel

SS.042\_3.4S - Armchair Round base Polished steel swivel