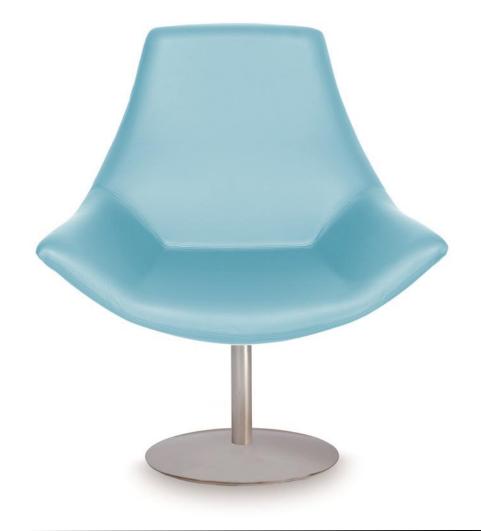

# SS 042

SS042 is a range of lounge chairs ideal for waiting areas and breakout. Different options of design but same construction process: steel structure filled with cold-molded polyurethane foams. All designs offer a superb levels of comfort. Designed inhouse, the range incorporates contemporary touches that make every design suitable for today's hospitality and boutique hotel environment, and even the corporate arena. The generous dimensions make them suitable for relaxing areas, granting at the same time a comfortable seating feeling.

A masculine feeling of well-defined lines for a allembraced lounge solution.

Designed to sit amiably alongside these and other furnishings, the chairs may be used as a stand-alone piece to make a bold design statement. The collection consists of a wide range of base frames that allow the chairs to a multi-functional

## **TECHNICAL FEATURES**

Type Lounge chairs with different designs.

Inner frame Tubular steel framework entirely drown into injected cold-polyurethane.

Padding Injected high density cold-cure polyurethane foam granting the perfect shape and not

deformable.

Seat Equipped with underneath wooden strips to secure a captivating upholstery.

Versions High back and low back.

Lining Polyester microfiber bonded onto a polyamide velveteen backing.

Bases can be selected according to the required function. 4 star swivel base – Flat round