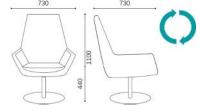

# **OVERVIEW & DIMENSIONS**

SS.042\_1.4S - Armchair 4 star metal base Polished Chromed swivel

SS.042\_1.DR - Armchair Round base Polished steel swivel

SS.042\_2 - Armchair 4 legs Chromed

SS.042\_3.A4S - Armchair 4 star metal base Polished Chrome swivel

SS.042\_3.A4S - Armchair Round base Polished steel swivel

SS.042\_3.4S - Armchair 4 star metal base Polished Chrome swivel

SS.042\_3.4S - Armchair Round base Polished steel swivel