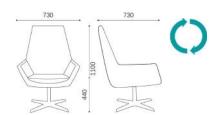

# **OVERVIEW & DIMENSIONS**

SS.042\_1.4S - Armchair 4 star metal base Polished Chromed swivel

SS.042\_1.DR - Armchair Round base Polished steel swivel

SS.042\_2 - Armchair 4 legs Chromed

SS.042\_3.A4S - Armchair 4 star metal base Polished Chrome swivel

SS.042\_3.A4S - Armchair Round base Polished steel swivel

SS.042\_3.4S - Armchair 4 star metal base Polished Chrome swivel

SS.042\_3.4S - Armchair Round base Polished steel swivel