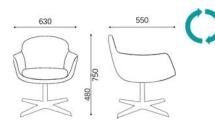

## **OVERVIEW & DIMENSIONS**

SS.037.4S - Armchair 4 star metal base Polished Chromed swivel

SS.037.4W - Armchair 4 legs Beech wood

SS.037.DR - Armchair Round base Polished steel swivel

SS.037.5S - Armchair 5 star base castors Aluminium chromed, swivel with gas lift