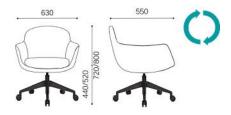

## **OVERVIEW & DIMENSIONS**

SS.037.4S - Armchair 4 star metal base Polished Chromed swivel

SS.037.4W - Armchair 4 legs Beech wood

SS.037.DR - Armchair Round base Polished steel swivel

SS.037.5S - Armchair 5 star base castors Aluminium chromed, swivel with gas lift

SS.037.RG - Armchair Spider legs Polished Chromed metal swivel

SS.037.4L - Armchair 4 legs Chromed