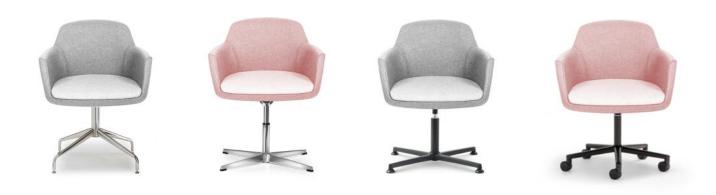

SS037, as well as all other Spaceform breakout products, can be equipped with a wide range of bases, from castors to fixed star base, from spider to more classic round base allowing the chair to a multi-functional use.

Bases can be selected according to the required function. 5 star base on castors – 4 star

fixed base – 4 tubular legs – Flat round swivel base – 4 "Spider" fixed or swivel legs.

Upholstery Fabrics or leather upholstery. COM/COL upon approval.

## **OVERVIEW & DIMENSIONS**

SS.037.4S - Armchair 4 star metal base Polished Chromed swivel

SS.037.4W - Armchair 4 legs Beech wood

SS.037.DR - Armchair Round base Polished steel swivel

SS.037.5S - Armchair 5 star base castors Aluminium chromed, swivel with gas lift

SS.037.RG - Armchair Spider legs Polished Chromed metal swivel

SS.037.4L - Armchair 4 legs Chromed