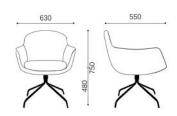

## **OVERVIEW & DIMENSIONS**

SS.037.4S - Armchair 4 star metal base Polished Chromed swivel

SS.037.4W - Armchair 4 legs Beech wood

SS.037.DR - Armchair Round base Polished steel swivel

SS.037.5S - Armchair 5 star base castors Aluminium chromed, swivel with gas lift

SS.037.RG - Armchair Spider legs Polished Chromed metal swivel

SS.037.4L - Armchair 4 legs Chromed