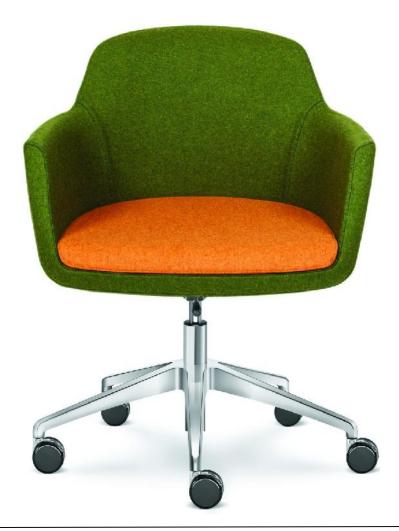

# SS 037

SS037 is a new breakout chair ideal for workplace areas. Its unmarked profile makes it perfect for whose who like a seating unit not to be bulk within the spaces. Thanks to the inner solid steel structure, the chair is suitable for any kind of use in the workplace. In addition, an insert of rigid polyurethane allows the seat to be extremely comfortable during the time.

SS037, as well as all other Spaceform breakout products, can be equipped with a wide range of bases, from castors to fixed star base, from spider to more classic round base allowing the chair to a multi-functional use.

## **TECHNICAL FEATURES**

Type Armchair for multi-functional use.

Inner frame Tubular steel framework entirely drown into injected cold-polyurethane

Padding Injected high density cold-cure polyurethane foam granting the perfect shape and not

deformable.

Backrest Equipped with inner S-spring and elastic strap providing excellent comfort.

Seat Injected polyurethane seat cushion.

Lining Polyester microfiber bonded onto a polyamide velveteen backing.

Bases can be selected according to the required function. 5 star base on castors – 4 star

fixed base – 4 tubular legs – Flat round swivel base – 4 "Spider" fixed or swivel legs.

Upholstery Fabrics or leather upholstery. COM/COL upon approval.

## **OVERVIEW & DIMENSIONS**

SS.037.4S - Armchair 4 star metal base Polished Chromed swivel

SS.037.4W - Armchair 4 legs Beech wood

SS.037.DR - Armchair Round base Polished steel swivel

SS.037.5S - Armchair 5 star base castors Aluminium chromed, swivel with gas lift