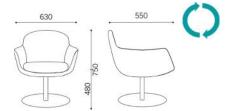

## **OVERVIEW & DIMENSIONS**

SS.037.4S - Armchair 4 star metal base Polished Chromed swivel

SS.037.4W - Armchair 4 legs Beech wood

SS.037.DR - Armchair Round base Polished steel swivel

SS.037.5S - Armchair 5 star base castors Aluminium chromed, swivel with gas lift

SS.037.RG - Armchair Spider legs Polished Chromed metal swivel

SS.037.4L - Armchair 4 legs Chromed