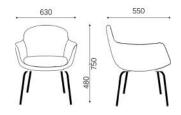

## **OVERVIEW & DIMENSIONS**

SS.037.4S - Armchair 4 star metal base Polished Chromed swivel

SS.037.4W - Armchair 4 legs Beech wood

SS.037.DR - Armchair Round base Polished steel swivel

SS.037.5S - Armchair 5 star base castors Aluminium chromed, swivel with gas lift

SS.037.RG - Armchair Spider legs Polished Chromed metal swivel

SS.037.4L - Armchair 4 legs Chromed