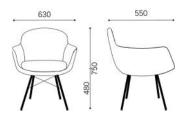

## **OVERVIEW & DIMENSIONS**

SS.037.4S - Armchair 4 star metal base Polished Chromed swivel

SS.037.4W - Armchair 4 legs Beech wood

SS.037.DR - Armchair Round base Polished steel swivel

SS.037.5S - Armchair 5 star base castors Aluminium chromed, swivel with gas lift