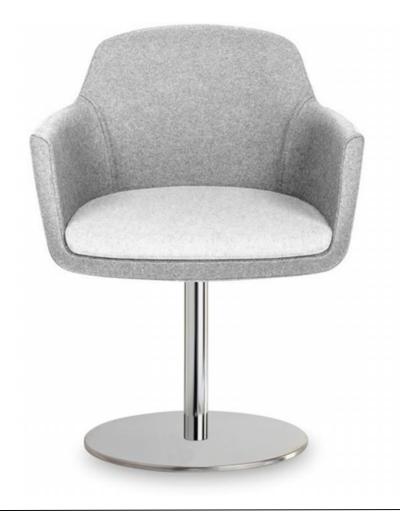

# SS 037

SS037 is a new breakout chair ideal for workplace areas. Its unmarked profile makes it perfect for whose who like a seating unit not to be bulk within the spaces. Thanks to the inner solid steel structure, the chair is suitable for any kind of use in the workplace. In addition, an insert of rigid polyurethane allows the seat to be extremely comfortable during the time.

## **TECHNICAL FEATURES**

Type Armchair for multi-functional use.

Inner frame Tubular steel framework entirely drown into injected cold-polyurethane

Padding Injected high density cold-cure polyurethane foam granting the perfect shape and not

deformable.

Backrest Equipped with inner S-spring and elastic strap providing excellent comfort.

Seat Injected polyurethane seat cushion.

Lining Polyester microfiber bonded onto a polyamide velveteen backing.