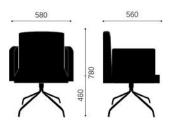

## **OVERVIEW & DIMENSIONS**

SS.035.DR - Armchair Round base

Polished steel swivel

40.00%

SS.035.4S - Armchair 4 star metal base Polished Chromed swivel

SS.035.SB - Stool adjustable

SS.035.5S - Armchair 5 star base castors Aluminium chromed, swivel with gas lift