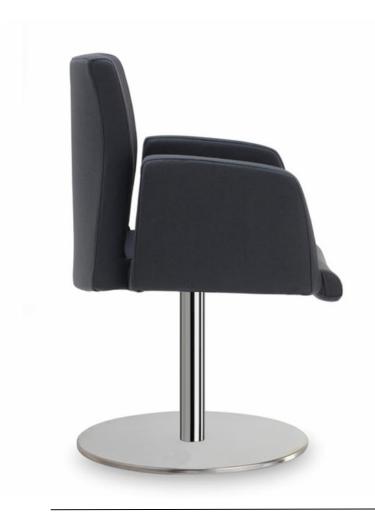

Polyester microfiber bonded onto a polyamide velveteen backing. Lining

Bases can be selected according to the required function. 5 star base on castors - 4 star Base

fixed base – 4 tubular legs – Flat round swivel base – 4 "Spider" fixed or swivel legs.

## **OVERVIEW & DIMENSIONS**

SS.035.DR - Armchair Round base

Polished steel swivel

40.00%

SS.035.4S - Armchair 4 star metal base Polished Chromed swivel

SS.035.SB - Stool adjustable

SS.035.5S - Armchair 5 star base castors Aluminium chromed, swivel with gas lift