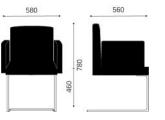

## **OVERVIEW & DIMENSIONS**

SS.035.DR - Armchair Round base

Polished steel swivel

40.00%

SS.035.4S - Armchair 4 star metal base Polished Chromed swivel

SS.035.SB - Stool adjustable

SS.035.5S - Armchair 5 star base castors Aluminium chromed, swivel with gas lift

SS.035.RG - Armchair Spider legs Polished Chromed metal swivel

SS.035.4L - Armchair 4 legs Chromed