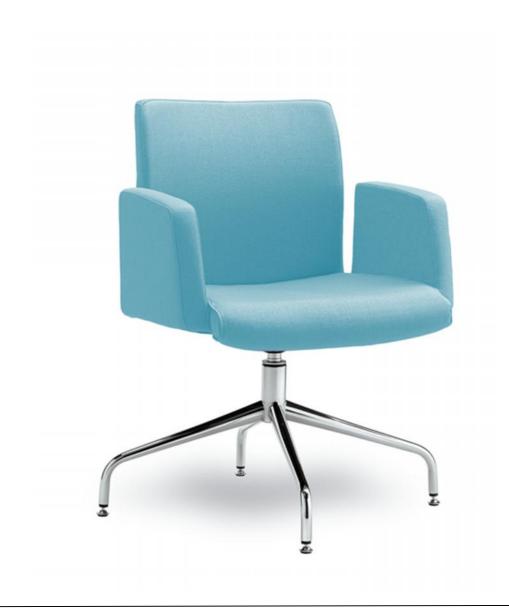

SS.035.RG - Armchair Spider legs Polished Chromed metal swivel

SS.035.4L - Armchair 4 legs Chromed