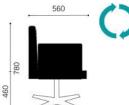

## **OVERVIEW & DIMENSIONS**

SS.035.DR - Armchair Round base

Polished steel swivel

40.00%

SS.035.4S - Armchair 4 star metal base Polished Chromed swivel

SS.035.SB - Stool adjustable

SS.035.5S - Armchair 5 star base castors Aluminium chromed, swivel with gas lift