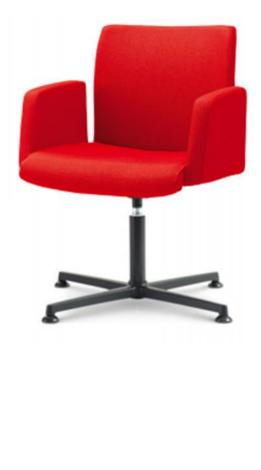

Polyester microfiber bonded onto a polyamide velveteen backing. Lining

Bases can be selected according to the required function. 5 star base on castors - 4 star Base

fixed base – 4 tubular legs – Flat round swivel base – 4 "Spider" fixed or swivel legs.

## **OVERVIEW & DIMENSIONS**

SS.035.DR - Armchair Round base

Polished steel swivel

40.00%

SS.035.4S - Armchair 4 star metal base Polished Chromed swivel

SS.035.SB - Stool adjustable

SS.035.5S - Armchair 5 star base castors Aluminium chromed, swivel with gas lift