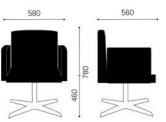

## **OVERVIEW & DIMENSIONS**

SS.035.DR - Armchair Round base

Polished steel swivel

40.00%

SS.035.4S - Armchair 4 star metal base Polished Chromed swivel

SS.035.SB - Stool adjustable

SS.035.5S - Armchair 5 star base castors Aluminium chromed, swivel with gas lift