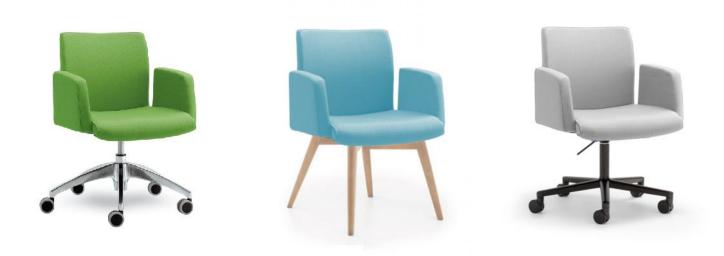

s lift

SS.035.RG - Armchair Spider legs Polished Chromed metal swivel



SS.035.4L - Armchair 4 legs Chromed



## **COLORS & MATERIALS**

#### **BASES**

All types of bases are Chromed as standard.

For min. quantities of 30 units, bases can be painted Black RAL 9005. Other colors to be verified upon request.

#### **UPHOLSTERY**

SS035 can be upholstered in a wide range of contract fabrics and ecoleathers and leathers from Spaceform's standard upholstery collection.

Customer's Own material – fabrics and leathers – are applicable subject to Spaceform approval after testing the submitted samples

#### **BASE FINISHES**







Nero 9005 Black 9005

#### **GENUINE LEATHER UPHOLSTERY**



Color images above are for reference only. Please verify actual color samples.



## **INSPIRATIONS**