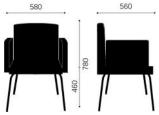

## **OVERVIEW & DIMENSIONS**

SS.035.DR - Armchair Round base

Polished steel swivel

40.00%

SS.035.4S - Armchair 4 star metal base Polished Chromed swivel

SS.035.SB - Stool adjustable

SS.035.5S - Armchair 5 star base castors Aluminium chromed, swivel with gas lift

SS.035.RG - Armchair Spider legs Polished Chromed metal swivel

SS.035.4L - Armchair 4 legs Chromed