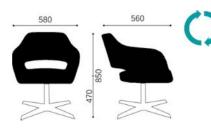

# **OVERVIEW & DIMENSIONS**

SS.033.RG - Armchair Spider legs

Polished Chromed metal swivel

580

SS.033.4S - Armchair 4 star metal base Polished Chromed swivel

()

SS.033.DR - Armchair Round base Polished steel swivel

470 850

560

SS.033.5S - Armchair 5 star base castors Aluminium chromed, swivel with gas lift

SS.033.4L - Armchair 4 legs Chromed

SS.033.SG - Stool adjustable Chromed