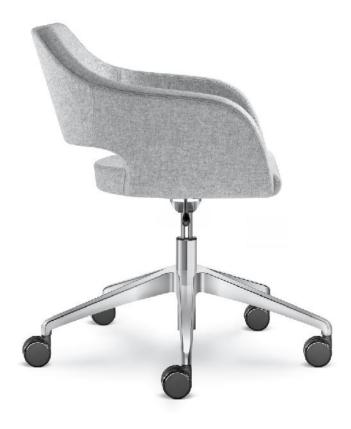

# SS 033

SS033 is a popular choice of breakout chair. The casual but formal design offers a superb level of comfort and is ideal for third space, foyer, breakout locations as well as meeting rooms and hospitality environments.

SS033's open backrest design creates modern aesthetic whilst the refined seams highlight the allaround curved profile of the range bearing the hallmark of Spaceform Design. The collection consists of a wide range of base frames that allows the chair for a multi-functional use

470 850

560

SS.033.5S - Armchair 5 star base castors Aluminium chromed, swivel with gas lift

SS.033.4L - Armchair 4 legs Chromed

SS.033.SG - Stool adjustable Chromed