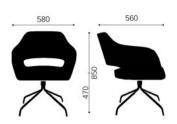

# **OVERVIEW & DIMENSIONS**

SS.033.RG - Armchair Spider legs

Polished Chromed metal swivel

580

SS.033.4S - Armchair 4 star metal base Polished Chromed swivel

()

SS.033.DR - Armchair Round base Polished steel swivel

470 850

560

SS.033.5S - Armchair 5 star base castors Aluminium chromed, swivel with gas lift

SS.033.4L - Armchair 4 legs Chromed

SS.033.SG - Stool adjustable Chromed