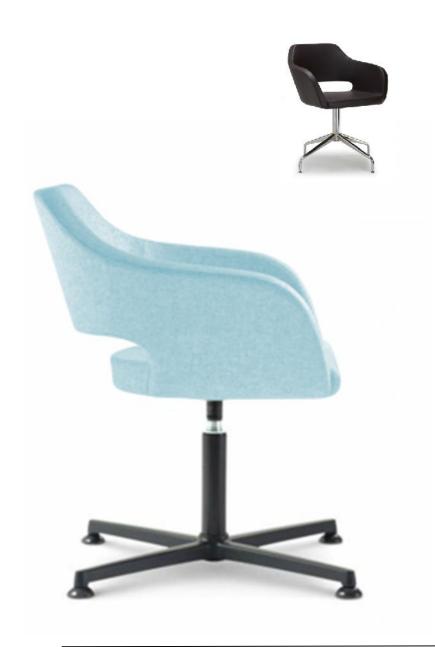

# SS 033

SS033 is a popular choice of breakout chair. The casual but formal design offers a superb level of comfort and is ideal for third space, foyer, breakout locations as well as meeting rooms and hospitality environments.

SS033's open backrest design creates modern aesthetic whilst the refined seams highlight the allaround curved profile of the range bearing the hallmark of Spaceform Design. The collection consists of a wide range of base frames that allows the chair for a multi-functional use

# **OVERVIEW & DIMENSIONS**

SS.033.RG - Armchair Spider legs

Polished Chromed metal swivel

580

SS.033.4S - Armchair 4 star metal base Polished Chromed swivel

()

SS.033.DR - Armchair Round base Polished steel swivel