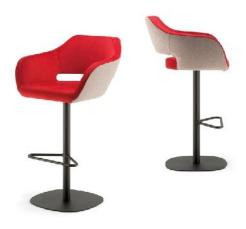

# SS 033

SS033 is a popular choice of breakout chair. The casual but formal design offers a superb level of comfort and is ideal for third space, foyer, breakout locations as well as meeting rooms and hospitality environments.

SS033's open backrest design creates modern aesthetic whilst the refined seams highlight the allaround curved profile of the range bearing the hallmark of Spaceform Design. The collection consists of a wide range of base frames that allows the chair for a multi-functional use

470 850

560

SS.033.5S - Armchair 5 star base castors Aluminium chromed, swivel with gas lift

SS.033.4L - Armchair 4 legs Chromed

SS.033.SG - Stool adjustable Chromed