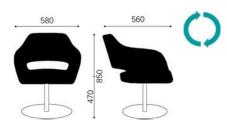

# **OVERVIEW & DIMENSIONS**

SS.033.RG - Armchair Spider legs

Polished Chromed metal swivel

580

SS.033.4S - Armchair 4 star metal base Polished Chromed swivel

()

SS.033.DR - Armchair Round base Polished steel swivel

470 850

560

SS.033.5S - Armchair 5 star base castors Aluminium chromed, swivel with gas lift

SS.033.4L - Armchair 4 legs Chromed

SS.033.SG - Stool adjustable Chromed