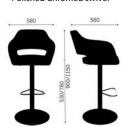

470 850

560

SS.033.5S - Armchair 5 star base castors Aluminium chromed, swivel with gas lift

SS.033.4L - Armchair 4 legs Chromed

SS.033.SG - Stool adjustable Chromed