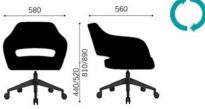

# **OVERVIEW & DIMENSIONS**

SS.033.RG - Armchair Spider legs

Polished Chromed metal swivel

580

SS.033.4S - Armchair 4 star metal base Polished Chromed swivel

()

SS.033.DR - Armchair Round base Polished steel swivel

470 850

560

SS.033.5S - Armchair 5 star base castors Aluminium chromed, swivel with gas lift

SS.033.4L - Armchair 4 legs Chromed

SS.033.SG - Stool adjustable Chromed