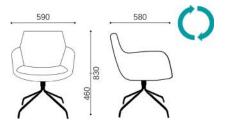

# **OVERVIEW & DIMENSIONS**

SS.032.4S - Armchair 4 star metal base Polished Chromed swivel

SS.032.RG - Armchair Spider legs Polished Chromed metal swivel

SS.032.DR - Armchair Round base Polished steel swivel

SS.032.5S - Armchair 5 star base castors Aluminium chromed, swivel with gas lift

SS.032.RF - Armchair Spider legs Polished Chromed metal fixed

SS.032.4L - Armchair 4 legs Chromed