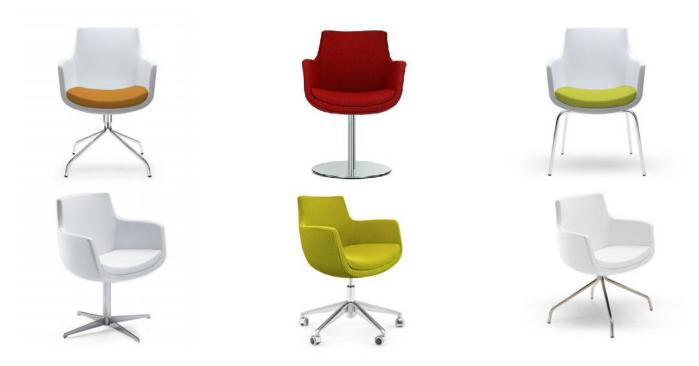

RF - Armchair Spider legs Polished Chromed metal fixed



SS.032.4L - Armchair 4 legs Chromed



## **COLORS & MATERIALS**

#### **BASES**

All types of bases are Chromed as standard.

For min. quantities of 30 units, bases can be painted Black RAL 9005. Other colors to be verified upon request.

#### **UPHOLSTERY**

SS032 can be upholstered in a wide range of contract fabrics and ecoleathers and leathers from Spaceform's standard upholstery collection.

Customer's Own material - fabrics and leathers - are applicable subject to Spaceform approval after testing the submitted samples

#### **BASE FINISHES**







Cromato Chromed

Nero 9005 Black 9005

#### **GENUINE LEATHER UPHOLSTERY**



Color images above are for reference only. Please verify actual color samples.



# **INSPIRATIONS**