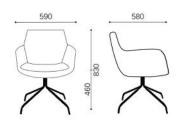

# **OVERVIEW & DIMENSIONS**

SS.032.4S - Armchair 4 star metal base Polished Chromed swivel

SS.032.RG - Armchair Spider legs Polished Chromed metal swivel

SS.032.DR - Armchair Round base Polished steel swivel

SS.032.5S - Armchair 5 star base castors Aluminium chromed, swivel with gas lift

SS.032.RF - Armchair Spider legs Polished Chromed metal fixed

SS.032.4L - Armchair 4 legs Chromed