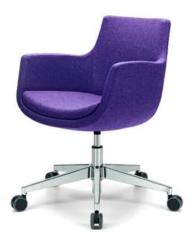

SS.032.5S - Armchair 5 star base castors Aluminium chromed, swivel with gas lift

SS.032.RF - Armchair Spider legs Polished Chromed metal fixed

SS.032.4L - Armchair 4 legs Chromed