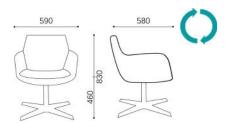

# **OVERVIEW & DIMENSIONS**

SS.032.4S - Armchair 4 star metal base Polished Chromed swivel

SS.032.RG - Armchair Spider legs Polished Chromed metal swivel

SS.032.DR - Armchair Round base Polished steel swivel