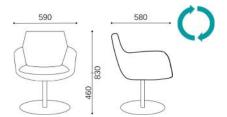

# **OVERVIEW & DIMENSIONS**

SS.032.4S - Armchair 4 star metal base Polished Chromed swivel

SS.032.RG - Armchair Spider legs Polished Chromed metal swivel

SS.032.DR - Armchair Round base Polished steel swivel

SS.032.5S - Armchair 5 star base castors Aluminium chromed, swivel with gas lift

SS.032.RF - Armchair Spider legs Polished Chromed metal fixed

SS.032.4L - Armchair 4 legs Chromed