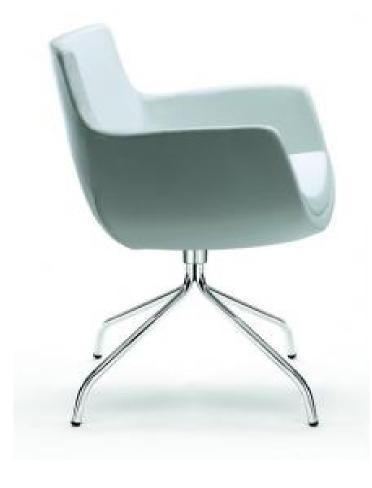

# **OVERVIEW & DIMENSIONS**

SS.032.4S - Armchair 4 star metal base Polished Chromed swivel

SS.032.RG - Armchair Spider legs Polished Chromed metal swivel

SS.032.DR - Armchair Round base Polished steel swivel