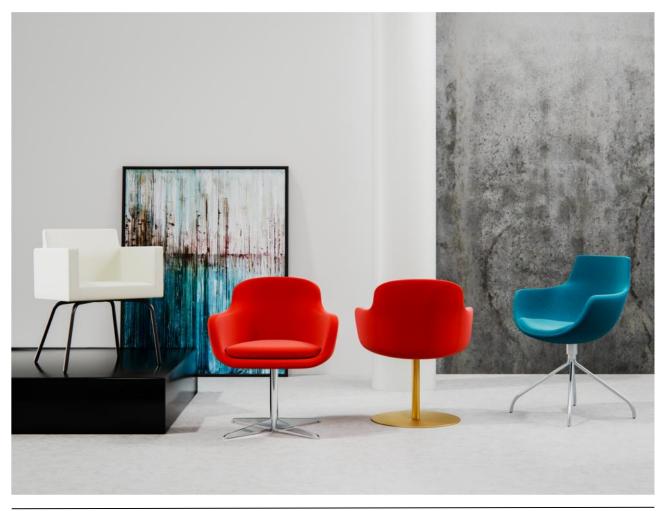

# SS 032

A combination of style and versatility, SS032 is a family of multi-purpose chairs.

Perfectly fitting the demand of the modern workplace and open sitting areas, the range is suitable for breakout areas, dining areas, meeting rooms and hospitality environments.

SS032's contoured shape creates modern design aesthetic whilst the refined seams highlight the sinuous profile of the range bearing the hallmark of Spaceform Design.

The collection consists of a wide range of base frames that allows the chair for a multi-functional use.

Bases can be selected according to the required function. 5 star base on castors – 4 star

fixed base – 4 tubular legs – Flat round swivel base – 4 "Spider" fixed or swivel legs.

Upholstery Fabrics or leather upholstery. COM/COL upon approval.

# **OVERVIEW & DIMENSIONS**

SS.032.4S - Armchair 4 star metal base Polished Chromed swivel

SS.032.RG - Armchair Spider legs Polished Chromed metal swivel

SS.032.DR - Armchair Round base Polished steel swivel

SS.032.5S - Armchair 5 star base castors Aluminium chromed, swivel with gas lift

SS.032.RF - Armchair Spider legs Polished Chromed metal fixed

SS.032.4L - Armchair 4 legs Chromed