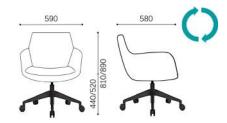

# **OVERVIEW & DIMENSIONS**

SS.032.4S - Armchair 4 star metal base Polished Chromed swivel

SS.032.RG - Armchair Spider legs Polished Chromed metal swivel

SS.032.DR - Armchair Round base Polished steel swivel

SS.032.5S - Armchair 5 star base castors Aluminium chromed, swivel with gas lift

SS.032.RF - Armchair Spider legs Polished Chromed metal fixed

SS.032.4L - Armchair 4 legs Chromed