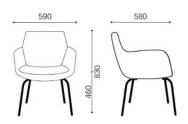

# **OVERVIEW & DIMENSIONS**

SS.032.4S - Armchair 4 star metal base Polished Chromed swivel

SS.032.RG - Armchair Spider legs Polished Chromed metal swivel

SS.032.DR - Armchair Round base Polished steel swivel

SS.032.5S - Armchair 5 star base castors Aluminium chromed, swivel with gas lift

SS.032.RF - Armchair Spider legs Polished Chromed metal fixed

SS.032.4L - Armchair 4 legs Chromed