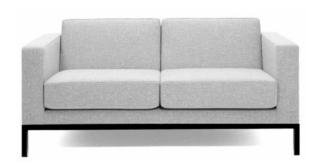

# SS 022

System of sofas with a distinctive executive identity. Armchairs, sofas in different sizes designed to offer as an executive seating range for high quality receptions, lounge areas and private offices. Its style is emphasized by the robust yet elegant loop leg frame. The balance between seat and back cushioning is assuring a comfortable and long lasting sitting..

The chromed details of the frame embellish the aesthetic of the range. The wide selection of finishing and colours, leather included, can have the product placed in any setting with sobriety.

Although its generous dimensions, the system can be used equally in any small or big area due to its compacted cubical construction shape.

## **OVERVIEW & DIMENSIONS**

SS.022.15 - Sofa single seat

SS.022.3S - Sofa 3 seater large

SS.022.2S - Sofa 2 seater

SS.022.2S2 - Sofa 3 seater

SS.022.TR - Low table