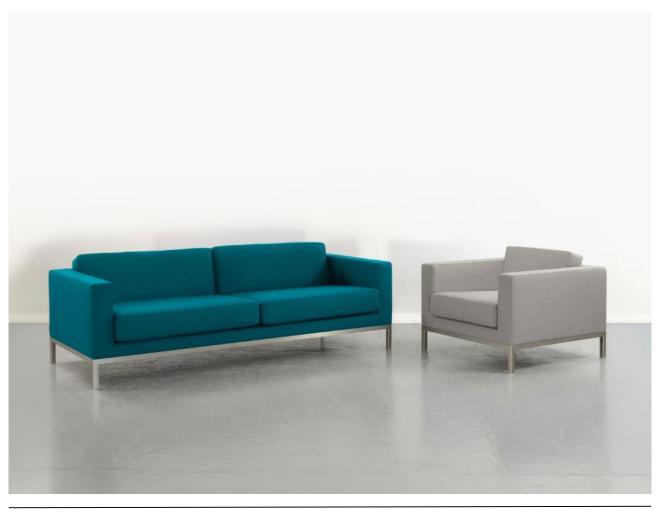

# SS 022

System of sofas with a distinctive executive identity. Armchairs, sofas in different sizes designed to offer as an executive seating range for high quality receptions, lounge areas and private offices. Its style is emphasized by the robust yet elegant loop leg frame. The balance between seat and back cushioning is assuring a comfortable and long lasting sitting..

The chromed details of the frame embellish the aesthetic of the range. The wide selection of finishing and colours, leather included, can have the product placed in any setting with sobriety.

Although its generous dimensions, the system can be used equally in any small or big area due to its compacted cubical construction shape.

Armrests Designed cubical shape.

Steel base and feet in square section 25x25 or 30x30mm epoxy powder coating with floor

protective black PVC glides.

Upholstery Fabrics or leather upholstery. COM/COL upon approval.

## **OVERVIEW & DIMENSIONS**

SS.022.15 - Sofa single seat

SS.022.3S - Sofa 3 seater large

SS.022.2S - Sofa 2 seater

SS.022.2S2 - Sofa 3 seater

SS.022.TR - Low table