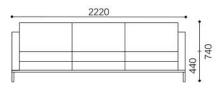

## **OVERVIEW & DIMENSIONS**

SS.022.15 - Sofa single seat

SS.022.3S - Sofa 3 seater large

SS.022.2S - Sofa 2 seater

SS.022.2S2 - Sofa 3 seater

SS.022.TR - Low table