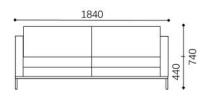

## **OVERVIEW & DIMENSIONS**

SS.022.15 - Sofa single seat

SS.022.3S - Sofa 3 seater large

SS.022.2S - Sofa 2 seater

SS.022.2S2 - Sofa 3 seater

SS.022.TR - Low table