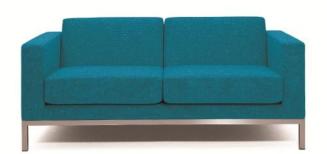

# SS 022

System of sofas with a distinctive executive identity. Armchairs, sofas in different sizes designed to offer as an executive seating range for high quality receptions, lounge areas and private offices. Its style is emphasized by the robust yet elegant loop leg frame. The balance between seat and back cushioning is assuring a comfortable and long lasting sitting..

The chromed details of the frame embellish the aesthetic of the range. The wide selection of finishing and colours, leather included, can have the product placed in any setting with sobriety.

Although its generous dimensions, the system can be used equally in any small or big area due to its compacted cubical construction shape.

## **OVERVIEW & DIMENSIONS**

SS.022.15 - Sofa single seat

SS.022.3S - Sofa 3 seater large

SS.022.2S - Sofa 2 seater

SS.022.2S2 - Sofa 3 seater

SS.022.TR - Low table