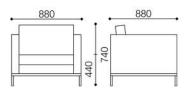

## **OVERVIEW & DIMENSIONS**

SS.022.15 - Sofa single seat

SS.022.3S - Sofa 3 seater large

SS.022.2S - Sofa 2 seater

SS.022.2S2 - Sofa 3 seater

SS.022.TR - Low table