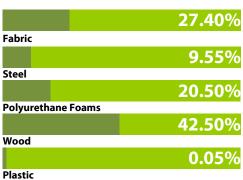

#### **ENVIRONMENTAL PERFORMACE**

**Constructions components** 

Contains up to 15% of Recycled Material

100% Recyclable

100%