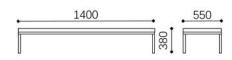

## **OVERVIEW & DIMENSIONS**

SS.022.15 - Sofa single seat

SS.022.3S - Sofa 3 seater large

SS.022.2S - Sofa 2 seater

SS.022.2S2 - Sofa 3 seater

SS.022.TR - Low table