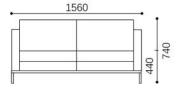

## **OVERVIEW & DIMENSIONS**

SS.022.15 - Sofa single seat

SS.022.3S - Sofa 3 seater large

SS.022.2S - Sofa 2 seater

SS.022.2S2 - Sofa 3 seater

SS.022.TR - Low table