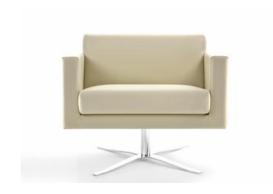

# SS 022

System of sofas with a distinctive executive identity. Armchairs, sofas in different sizes designed to offer as an executive seating range for high quality receptions, lounge areas and private offices. Its style is emphasized by the robust yet elegant loop leg frame. The balance between seat and back cushioning is assuring a comfortable and long lasting sitting..

The chromed details of the frame embellish the aesthetic of the range. The wide selection of finishing and colours, leather included, can have the product placed in any setting with sobriety.

Although its generous dimensions, the system can be used equally in any small or big area due to its compacted cubical construction shape.

## **OVERVIEW & DIMENSIONS**

SS.022.15 - Sofa single seat

SS.022.3S - Sofa 3 seater large

SS.022.2S - Sofa 2 seater

SS.022.2S2 - Sofa 3 seater

SS.022.TR - Low table