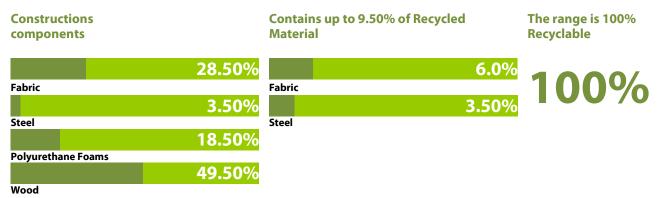

|
| Seat cushions | All-in-one seat with rear falling construction made of high density polyurethane foam of 40kg/m3 and acrylic fibre layer.          |
| Back          | All-in-one covered of polyurethane foam and acrylic fibre layers Available in 2 heights.                                           |
| Armrests      | Boxed designed.                                                                                                                    |
| Base          | Supported by 4 Cylindrical steel legs epoxy powder coated or chromed. Floor protective black PVC glides.                           |
| Upholstery    | Fabrics or leather upholstery. COM/COL upon approval.                                                                              |

#### ENVIRONMENTAL PERFORMACE





## **OVERVIEW & DIMENSIONS**



770

420

SS.016.TR

SS.016.TQ square table



## **COLORS & MATERIALS**

Cylindrical Steel legs finished with epoxy powder coating or chromed. SS016 can be upholstered in a wide range of contract fabrics and eco-leathers from Spaceform's standard upholstery collection. Customer's Own material – fabrics and leathers – are applicable subject to Spaceform approval after testing the submitted samples.

#### **BASE FINISHES**



#### GENUINE LEATHER UPHOLSTERY



Color images above are for reference only. Please verify actual color samples.



## **INSPIRATIONS**