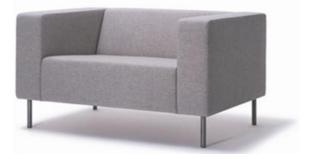

# SS 016

Range of armchair and sofas with a distinctive "boxed" design. Simple, elegant and inviting, the system can be placed in corporate or hospitality environments to create sumptuous dining, lounge, reception or breakout areas. The family includes sofas and armchair which share the same simple proportions and deep level comfort thanks to the rear falling seat design.

The all-in-one construction applied to seat and back gives the user a sense of space from adjoining chairs, without compromising on comfort. A levelled back version is accompanied by a higher back version. Cylindrical legs are supporting the all structure. The wide selection of finishing and colours, leather included, can have the product placed in any setting with sobriety.