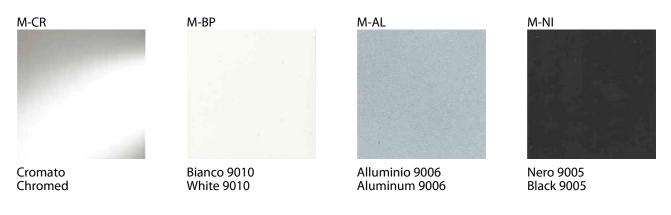

## **COLORS & MATERIALS**

Cylindrical Steel legs finished with epoxy powder coating or chromed. SS016 can be upholstered in a wide range of contract fabrics and eco-leathers from Spaceform's standard upholstery collection. Customer's Own material – fabrics and leathers – are applicable subject to Spaceform approval after testing the submitted samples.

#### **BASE FINISHES**