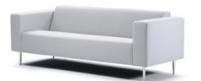

# SS 016

Range of armchair and sofas with a distinctive "boxed" design. Simple, elegant and inviting, the system can be placed in corporate or hospitality environments to create sumptuous dining, lounge, reception or breakout areas. The family includes sofas and armchair which share the same simple proportions and deep level comfort thanks to the rear falling seat design.

The all-in-one construction applied to seat and back gives the user a sense of space from adjoining chairs, without compromising on comfort. A levelled back version is accompanied by a higher back version. Cylindrical legs are supporting the all structure. The wide selection of finishing and colours, leather included, can have the product placed in any setting with sobriety.