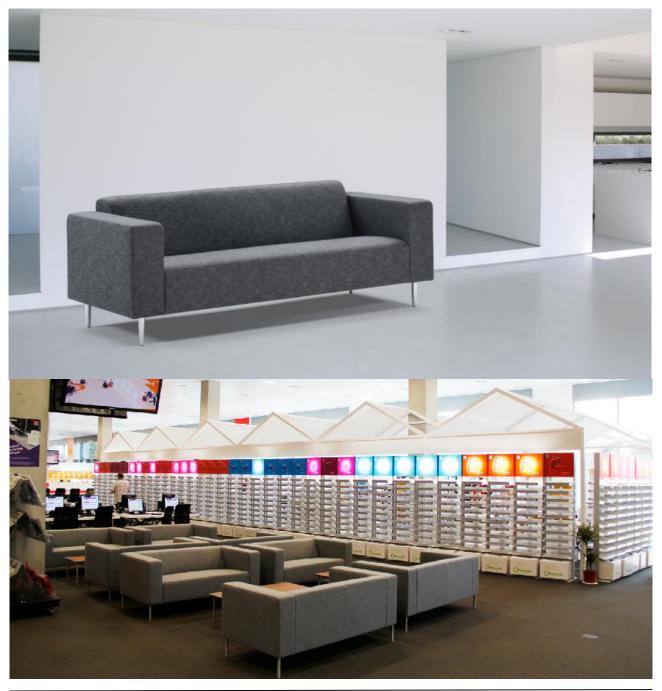

# SS 016

Range of armchair and sofas with a distinctive "boxed" design. Simple, elegant and inviting, the system can be placed in corporate or hospitality environments to create sumptuous dining, lounge, reception or breakout areas. The family includes sofas and armchair which share the same simple proportions and deep level comfort thanks to the rear falling seat design.

The all-in-one construction applied to seat and back gives the user a sense of space from adjoining chairs, without compromising on comfort. A levelled back version is accompanied by a higher back version. Cylindrical legs are supporting the all structure. The wide selection of finishing and colours, leather included, can have the product placed in any setting with sobriety.

### **TECHNICAL FEATURES**

| Туре          | Sofa system of individual elements.                                                                                                |
|---------------|------------------------------------------------------------------------------------------------------------------------------------|
| Back Frame    | Traditional construction made of reinforced double-panelled fir-wood rubber-coated with layers of variable polyurethane densities. |
| Seat Frame    | Reinforced multilayer poplar wood equipped with interlaced high resistance elastic belts of 80mm.                                  |
| Padding       | Padding for seat and backrest made of polyurethane foams covered with acrylic fibre layers.                                        |
| Lining        | Polyester microfiber bonded onto a polyamide velveteen backing.                                                                    |
| Seat cushions | All-in-one seat with rear falling construction made of high density polyurethane foam of 40kg/m3 and acrylic fibre layer.          |
| Back          | All-in-one covered of polyurethane foam and acrylic fibre layers Available in 2 heights.                                           |
| Armrests      | Boxed designed.                                                                                                                    |
| Base          | Supported by 4 Cylindrical steel legs epoxy powder coated or chromed. Floor protective black PVC glides.                           |
| Upholstery    | Fabrics or leather upholstery. COM/COL upon approval.                                                                              |