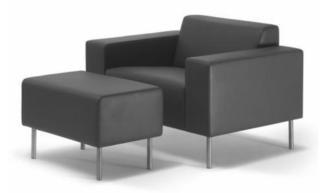

# SS 016

Range of armchair and sofas with a distinctive "boxed" design. Simple, elegant and inviting, the system can be placed in corporate or hospitality environments to create sumptuous dining, lounge, reception or breakout areas. The family includes sofas and armchair which share the same simple proportions and deep level comfort thanks to the rear falling seat design.

The all-in-one construction applied to seat and back gives the user a sense of space from adjoining chairs, without compromising on comfort. A levelled back version is accompanied by a higher back version. Cylindrical legs are supporting the all structure. The wide selection of finishing and colours, leather included, can have the product placed in any setting with sobriety.