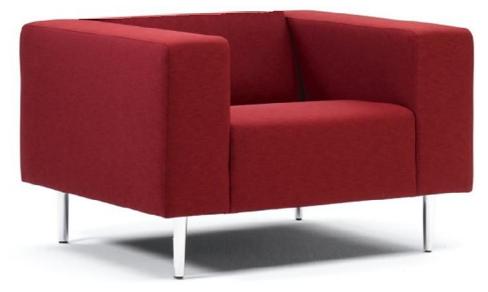

# SS 016

Range of armchair and sofas with a distinctive "boxed" design. Simple, elegant and inviting, the system can be placed in corporate or hospitality environments to create sumptuous dining, lounge, reception or breakout areas. The family includes sofas and armchair which share the same simple proportions and deep level comfort thanks to the rear falling seat design.

The all-in-one construction applied to seat and back gives the user a sense of space from adjoining chairs, without compromising on comfort. A levelled back version is accompanied by a higher back version. Cylindrical legs are supporting the all structure. The wide selection of finishing and colours, leather included, can have the product placed in any setting with sobriety.