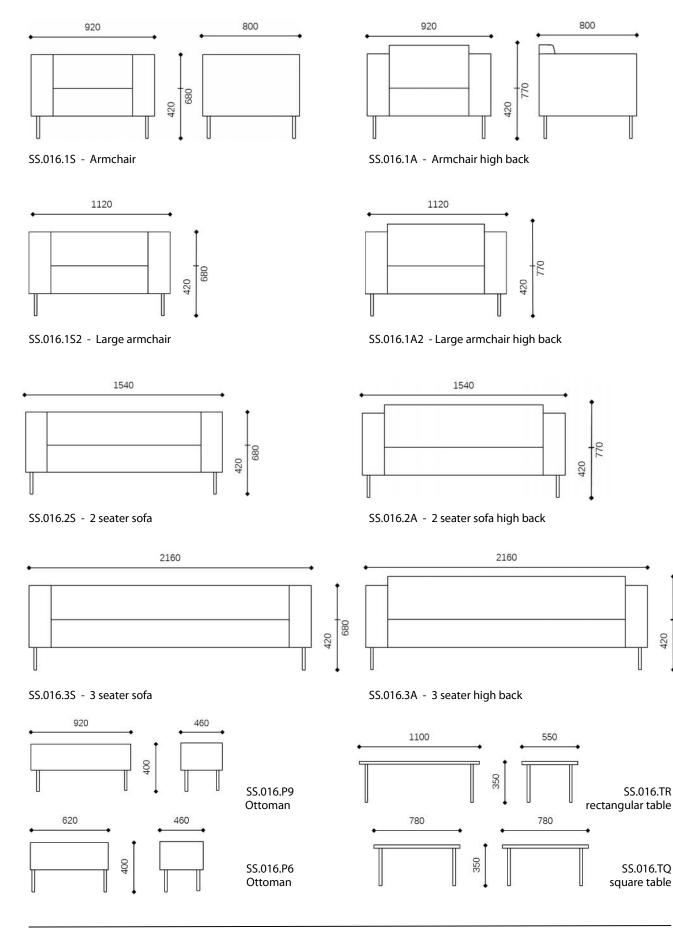

-in-one seat with rear falling construction made of high density polyurethane foam of 40kg/m3 and acrylic fibre layer.          |
| Back          | All-in-one covered of polyurethane foam and acrylic fibre layers Available in 2 heights.                                           |
| Armrests      | Boxed designed.                                                                                                                    |
| Base          | Supported by 4 Cylindrical steel legs epoxy powder coated or chromed. Floor protective black PVC glides.                           |
| Upholstery    | Fabrics or leather upholstery. COM/COL upon approval.                                                                              |

#### ENVIRONMENTAL PERFORMACE





## **OVERVIEW & DIMENSIONS**



770

420

SS.016.TR

SS.016.TQ square table



## **COLORS & MATERIALS**

Cylindrical Steel legs finished with epoxy powder coating or chromed. SS016 can be upholstered in a wide range of contract fabrics and eco-leathers from Spaceform's standard upholstery collection. Customer's Own material – fabrics and leathers – are applicable subject to Spaceform approval after testing the submitted samples.

#### **BASE FINISHES**



#### GENUINE LEATHER UPHOLSTERY



Color images above are for reference only. Please verify actual color samples.



## **INSPIRATIONS**