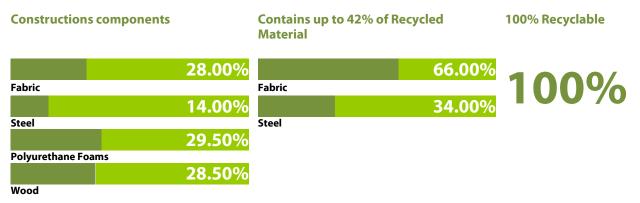

|
| Seat cushions | Made of high density polyurethane foam of 40kg/m3 and acrylic fibre layer.                                                         |
| Back cushions | Made of polyurethane foam and acrylic fibre layers.                                                                                |
| Armrests      | All-in-one construction type with the horizontal frame.                                                                            |
| Base          | Tubular aluminium all-around frame with 4 legs, satin chromed or epoxy powder coated with floor protective black glides.           |
| Upholstery    | Fabrics or leather upholstery. COM/COL upon approval.                                                                              |

## ENVIRONMENTAL PERFORMACE



# **OVERVIEW & DIMENSIONS**





#### **COLORS & MATERIALS**

Tubular Cast Aluminum frame polished, satin or with epoxy powder coating.

SS012 can be upholstered in a wide range of contract fabrics and ecoleathers from Spaceform's standard upholstery collection. Customer's Own material – fabrics and leathers – are applicable subject to Spaceform approval after testing the submitted samples.

#### **BASE FINISHES**





Lucido Polished



#### GENUINE LEATHER UPHOLSTERY



Color images above are for reference only. Please verify actual color samples.



## **INSPIRATIONS**