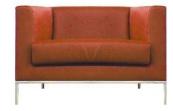

protective black glides.           |
| Upholstery    | Fabrics or leather upholstery. COM/COL upon approval.                                                                              |

## ENVIRONMENTAL PERFORMACE



# **OVERVIEW & DIMENSIONS**





#### **COLORS & MATERIALS**

Tubular Cast Aluminum frame polished, satin or with epoxy powder coating.

SS012 can be upholstered in a wide range of contract fabrics and ecoleathers from Spaceform's standard upholstery collection. Customer's Own material – fabrics and leathers – are applicable subject to Spaceform approval after testing the submitted samples.

#### **BASE FINISHES**





Lucido Polished



#### GENUINE LEATHER UPHOLSTERY



Color images above are for reference only. Please verify actual color samples.



## **INSPIRATIONS**