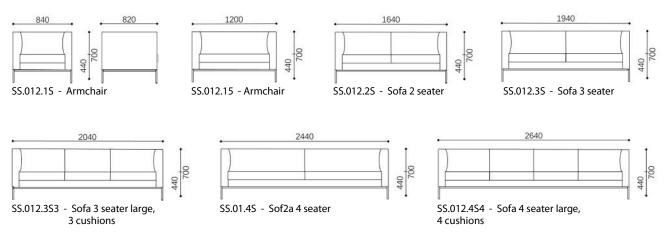

# **OVERVIEW & DIMENSIONS**

Although its generous dimensions, the system can be used equally in any small or big area due to its compacted cubical construction shape.