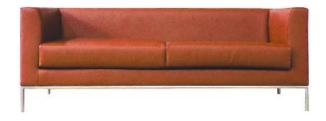

# SS 012

System of sofas with a strong embracing identity. Armchairs, sofas in different sizes designed to offer as an executive seating range for high quality receptions, lounge areas and private offices. Its style is emphasized by the all-around tubular aluminium frame and the elegant and stylish aluminium legs. The balanced proportions are assuring a comfortable and long lasting sitting. The polished chromed details of the frame embellish the aesthetic of the range. The wide selection of finishing and colours, leather included, can have the product placed in any setting with sobriety.

Although its generous dimensions, the system can be used equally in any small or big area due to its compacted cubical construction shape.

# **OVERVIEW & DIMENSIONS**