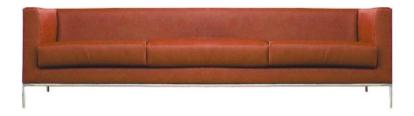

# SS 012

System of sofas with a strong embracing identity. Armchairs, sofas in different sizes designed to offer as an executive seating range for high quality receptions, lounge areas and private offices. Its style is emphasized by the all-around tubular aluminium frame and the elegant and stylish aluminium legs. The balanced proportions are assuring a comfortable and long lasting sitting. The polished chromed details of the frame embellish the aesthetic of the range. The wide selection of finishing and colours, leather included, can have the product placed in any setting with sobriety.

Although its generous dimensions, the system can be used equally in any small or big area due to its compacted cubical construction shape.

# **OVERVIEW & DIMENSIONS**