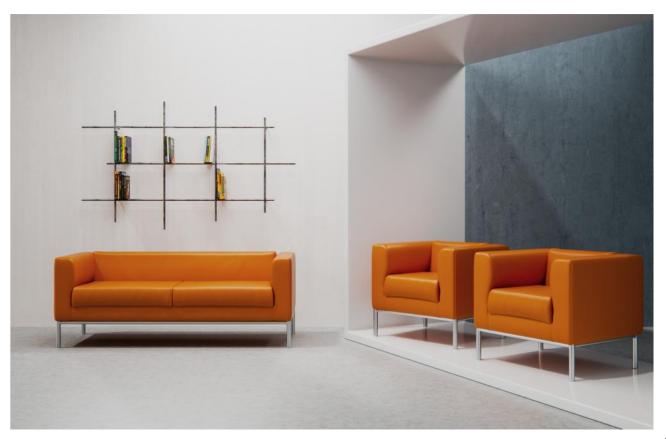

tive black glides.           |
| Upholstery    | Fabrics or leather upholstery. COM/COL upon approval.                                                                              |

## ENVIRONMENTAL PERFORMACE



# **OVERVIEW & DIMENSIONS**





#### **COLORS & MATERIALS**

Tubular Cast Aluminum frame polished, satin or with epoxy powder coating.

SS012 can be upholstered in a wide range of contract fabrics and ecoleathers from Spaceform's standard upholstery collection. Customer's Own material – fabrics and leathers – are applicable subject to Spaceform approval after testing the submitted samples.

#### **BASE FINISHES**





Lucido Polished



#### GENUINE LEATHER UPHOLSTERY



Color images above are for reference only. Please verify actual color samples.



## **INSPIRATIONS**