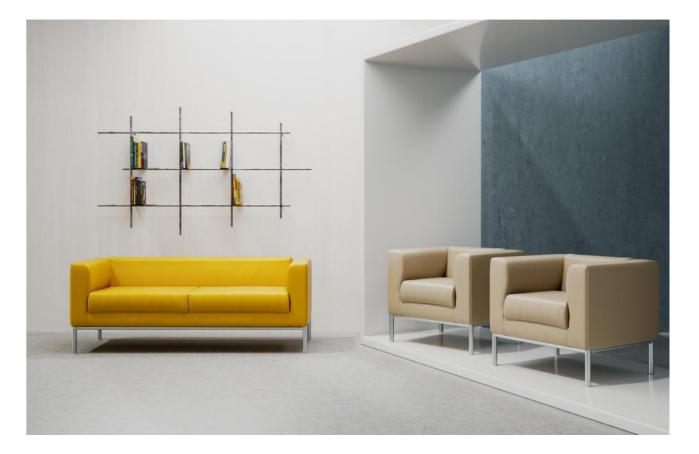

# SS 012

System of sofas with a strong embracing identity. Armchairs, sofas in different sizes designed to offer as an executive seating range for high quality receptions, lounge areas and private offices. Its style is emphasized by the all-around tubular aluminium frame and the elegant and stylish aluminium legs. The balanced proportions are assuring a comfortable and long lasting sitting. The polished chromed details of the frame embellish the aesthetic of the range. The wide selection of finishing and colours, leather included, can have the product placed in any setting with sobriety.

Although its generous dimensions, the system can be used equally in any small or big area due to its compacted cubical construction shape.





### **TECHNICAL FEATURES**

| Туре          | Sofa system of individual elements.                                                                                                |
|---------------|------------------------------------------------------------------------------------------------------------------------------------|
| Back Frame    | Traditional construction made of reinforced double-panelled fir-wood rubber-coated with layers of variable polyurethane densities. |
| Seat Frame    | Reinforced multilayer poplar wood equipped with interlaced high resistance elastic belts of 80mm.                                  |
| Padding       | Padding for seat and backrest made of polyurethane foams covered with acrylic fibre layers.                                        |
| Lining