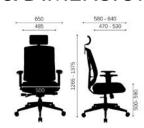

#### **OVERVIEW & DIMENSIONS**

forward-to-back position and to access support from the chair back without cutting off

circulation at knees.

Seat height Pneumatic gas lift infinitely variable from 500 – 590 mm.

Armrests Equipped with 3D multi-functional armrests – height by 60mm, depth and width. Soft