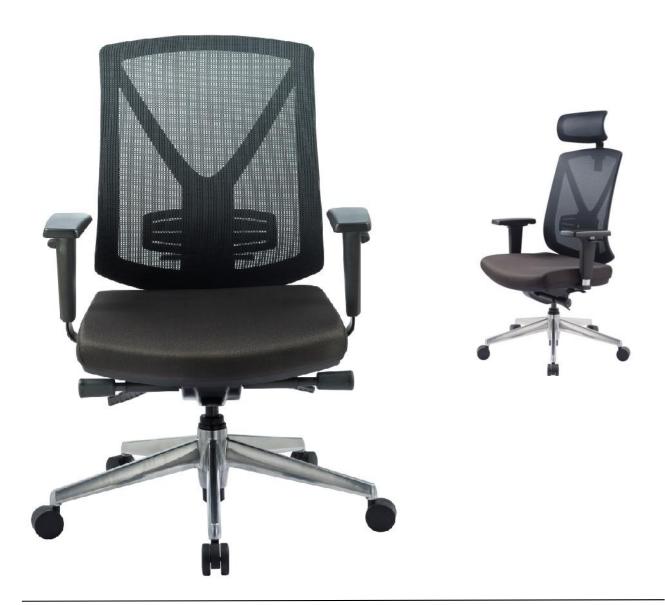

# MIR3 CHAIR

The MiR3 Chair is a swivel office chair type gives you all options to furbish your modern workspace. Specifically built for workstations areas. The MiR3 chair has a wide range of options and combines clean lines with outstanding comfort and quality.

The MiR3 Chair features a complete range of technical functions and it is a perfect tool to furnish operative areas. The intuitive handling allows the user to adjust MiR3 to perfectly fit individual needs and preferences.

#### TECHNICAL FEATURES

Type Ergonomic Swivel Office Chair.

Backrest Mesh type. Wide and heavy duty framework made of nylon injection. The reinforced Y

shape back element integrates the functional lumbar relief.

Seat Padded and upholstered Type. Generous Seat made of high quality moulded polyurethane

foam, not deformable and injected at high density of 65kg/m3. CFC and CHC-free,

upholstered seat is of 70mm thickness. Extremely comfortable, cover fabric firmly embraces

forward-to-back position and to access support from the chair back without cutting off

circulation at knees.

Seat height Pneumatic gas lift infinitely variable from 500 – 590 mm.

Armrests Equipped with 3D multi-functional armrests – height by 60mm, depth and width. Soft

Armpad injected in soft black polyurethane.

Mechanism The synchro-tilt mechanism and the proper location of pivot points make MiR3 movement

match or mirror the natural body movements of the chair user. Max angle of 125°. 4 lock

## **HIGH BACK HEADREST**

# MID BACK