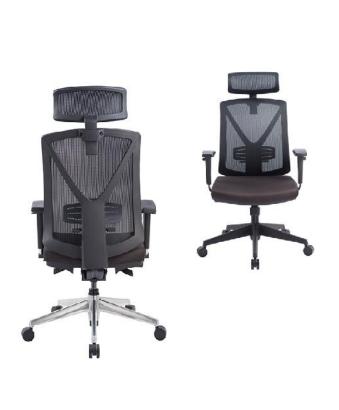

# MIR3 CHAIR

The MiR3 Chair is a swivel office chair type gives you all options to furbish your modern workspace. Specifically built for workstations areas. The MiR3 chair has a wide range of options and combines clean lines with outstanding comfort and quality.

The MiR3 Chair features a complete range of technical functions and it is a perfect tool to furnish operative areas. The intuitive handling allows the user to adjust MiR3 to perfectly fit individual needs and preferences.

#### TECHNICAL FEATURES

Type Ergonomic Swivel Office Chair.

Backrest Mesh type. Wide and heavy duty framework made of nylon injection. The reinforced Y

shape back element integrates the functional lumbar relief.

Lumbar support

Backrest equipped with integrated lumbar support, adjustable height and depth at each

user's needs and preferences.

Chassis Chair sustaining framework is in stainless steel, chromed or black coated.

Seat Padded and upholstered Type. Generous Seat made of high quality moulded polyurethane

foam, not deformable and injected at high density of 65kg/m3. CFC and CHC-free,

upholstered seat is of 70mm thickness. Extremely comfortable, cover fabric firmly embraces

## **HIGH BACK HEADREST**