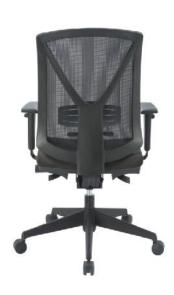

#### TECHNICAL FEATURES

Type Ergonomic Swivel Office Chair.

Backrest Mesh type. Wide and heavy duty framework made of nylon injection. The reinforced Y

shape back element integrates the functional lumbar relief.

Lumbar support

Backrest equipped with integrated lumbar support, adjustable height and depth at each

user's needs and preferences.

Chassis Chair sustaining framework is in stainless steel, chromed or black coated.

Martindale cycles.

Seat Upholstery Fabric 100% Polyester of 450 gr/lm and 50.000 Martindale cycles.

Base Featuring Five star base in die-cast Polished Aluminium or Black Nylon.

Castors Hard and Soft castors of Ø 60 mm are available respectively for soft and hard floors.