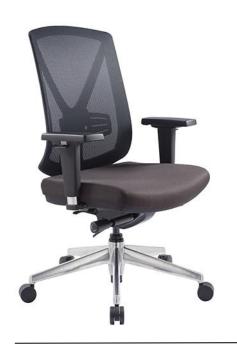

natural body movements of the chair user. Max angle of 125°. 4 lock

positions system equipped with anti-shock function.

Weight adjustment Infinitely adjustable to body weight of 45 – 140 kg by the use of underneath knob.

Headrest Headrest applicable as optional.

Back upholstery Breathable Elastic Mesh - 64% Polyester high tenacity and 36% PA - 320gr/lm - 100.000

Martindale cycles.

Seat Upholstery Fabric 100% Polyester of 450 gr/lm and 50.000 Martindale cycles.

Base Featuring Five star base in die-cast Polished Aluminium or Black Nylon.

Castors Hard and Soft castors of Ø 60 mm are available respectively for soft and hard floors.

#### **OVERVIEW & DIMENSIONS**





#### **COLORS & MATERIALS**





## **INSPIRING**





## THE PERFECT FIT

## **HIGH BACK HEADREST**





# MID BACK









#### **FULL OPTIONS**



### **SERIES & CODES**