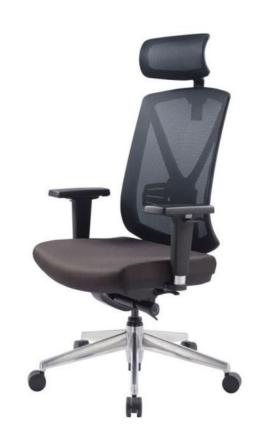

or mirror the natural body movements of the chair user. Max angle of 125°. 4 lock

positions system equipped with anti-shock function.

Weight adjustment Infinitely adjustable to body weight of 45 – 140 kg by the use of underneath knob.

Headrest Headrest applicable as optional.

Back upholstery Breathable Elastic Mesh - 64% Polyester high tenacity and 36% PA - 320gr/lm - 100.000

Martindale cycles.

Seat Upholstery Fabric 100% Polyester of 450 gr/lm and 50.000 Martindale cycles.

Base Featuring Five star base in die-cast Polished Aluminium or Black Nylon.

Castors Hard and Soft castors of Ø 60 mm are available respectively for soft and hard floors.

#### **OVERVIEW & DIMENSIONS**





#### **COLORS & MATERIALS**





## **INSPIRING**





## THE PERFECT FIT

## **HIGH BACK HEADREST**





# MID BACK









#### **FULL OPTIONS**



### **SERIES & CODES**