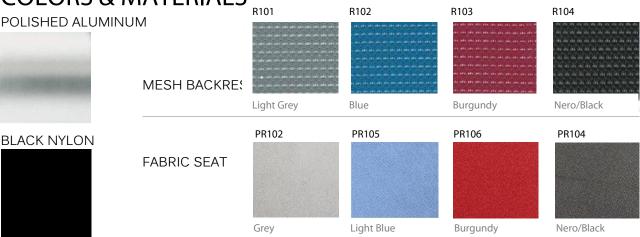

#### **COLORS & MATERIALS**

Martindale cycles.

Seat Upholstery Fabric 100% Polyester of 450 gr/lm and 50.000 Martindale cycles.

Base Featuring Five star base in die-cast Polished Aluminium or Black Nylon.

Castors Hard and Soft castors of Ø 60 mm are available respectively for soft and hard floors.