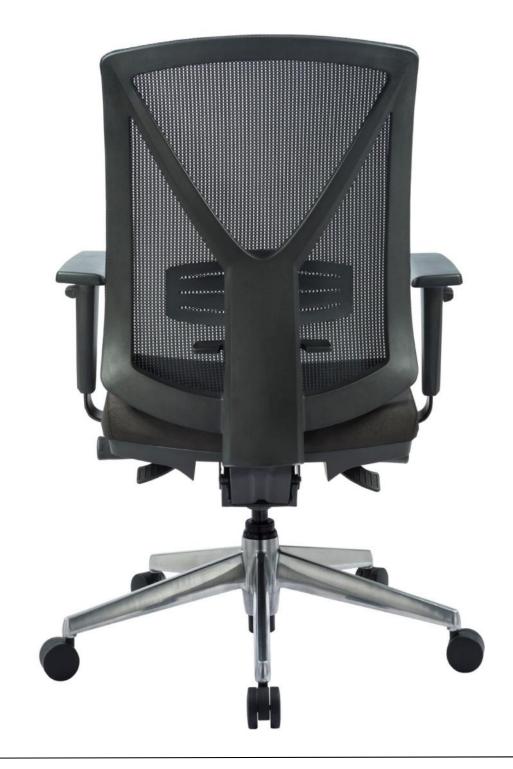

#### TECHNICAL FEATURES

Type Ergonomic Swivel Office Chair.

Backrest Mesh type. Wide and heavy duty framework made of nylon injection. The reinforced Y

shape back element integrates the functional lumbar relief.

Lumbar support

Backrest equipped with integrated lumbar support, adjustable height and depth at each

user's needs and preferences.

Chassis Chair sustaining framework is in stainless steel, chromed or black coated.

Armpad injected in soft black polyurethane.

Mechanism The synchro-tilt mechanism and the proper location of pivot points make MiR3 movement

match or mirror the natural body movements of the chair user. Max angle of 125°. 4 lock