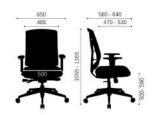

#### **OVERVIEW & DIMENSIONS**

forward-to-back position and to access support from the chair back without cutting off

circulation at knees.

Seat height Pneumatic gas lift infinitely variable from 500 – 590 mm.

Armrests Equipped with 3D multi-functional armrests – height by 60mm, depth and width. Soft