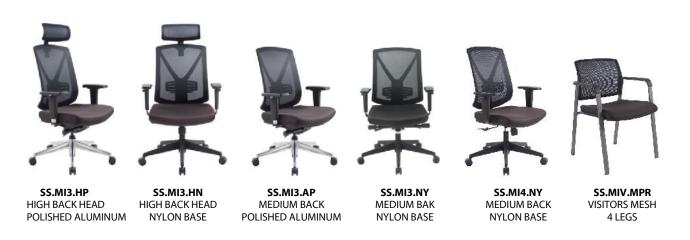

25°. 4 lock

positions system equipped with anti-shock function.

Weight adjustment Infinitely adjustable to body weight of 45 – 140 kg by the use of underneath knob.

Headrest Headrest applicable as optional.

Back upholstery Breathable Elastic Mesh - 64% Polyester high tenacity and 36% PA - 320gr/lm - 100.000

Martindale cycles.

Seat Upholstery Fabric 100% Polyester of 450 gr/lm and 50.000 Martindale cycles.

Base Featuring Five star base in die-cast Polished Aluminium or Black Nylon.

Castors Hard and Soft castors of Ø 60 mm are available respectively for soft and hard floors.

#### **OVERVIEW & DIMENSIONS**





#### **COLORS & MATERIALS**





## **INSPIRING**





## THE PERFECT FIT

## **HIGH BACK HEADREST**





# MID BACK









#### **FULL OPTIONS**



### **SERIES & CODES**