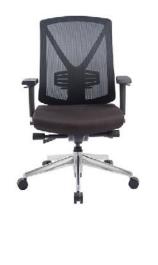

# MIR3 CHAIR

The MiR3 Chair is a swivel office chair type gives you all options to furbish your modern workspace. Specifically built for workstations areas. The MiR3 chair has a wide range of options and combines clean lines with outstanding comfort and quality.

The MiR3 Chair features a complete range of technical functions and it is a perfect tool to furnish operative areas. The intuitive handling allows the user to adjust MiR3 to perfectly fit individual needs and preferences.

#### TECHNICAL FEATURES

Type Ergonomic Swivel Office Chair.

Backrest Mesh type. Wide and heavy duty framework made of nylon injection. The reinforced Y

shape back element integrates the functional lumbar relief.

Seat Padded and upholstered Type. Generous Seat made of high quality moulded polyurethane

foam, not deformable and injected at high density of 65kg/m3. CFC and CHC-free,

upholstered seat is of 70mm thickness. Extremely comfortable, cover fabric firmly embraces