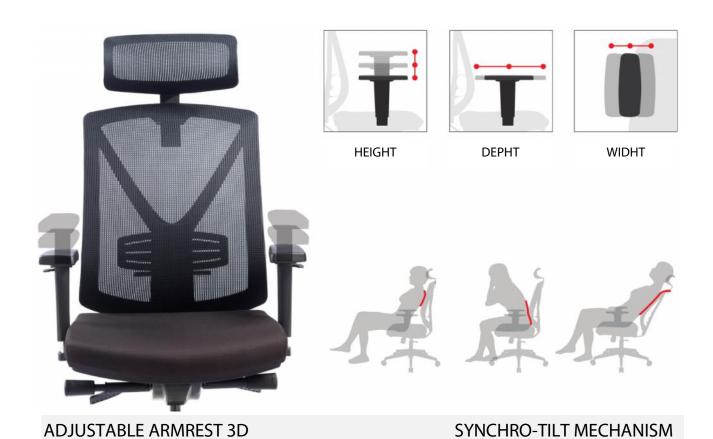

forward-to-back position and to access support from the chair back without cutting off

circulation at knees.

Seat height Pneumatic gas lift infinitely variable from 500 – 590 mm.

Armrests Equipped with 3D multi-functional armrests – height by 60mm, depth and width. Soft

Armpad injected in soft black polyurethane.

Mechanism The synchro-tilt mechanism and the proper location of pivot points make MiR3 movement

match or mirror the natural body movements of the chair user. Max angle of 125°. 4 lock

positions system equipped with anti-shock function.

Weight adjustment Infinitely adjustable to body weight of 45 – 140 kg by the use of underneath knob.

Headrest Headrest applicable as optional.

Back upholstery Breathable Elastic Mesh - 64% Polyester high tenacity and 36% PA - 320gr/lm - 100.000