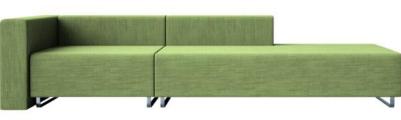

m depth.
- Ottomans are equipped with sled bases of 860mm depth.





#### UPHOLSTERY

HAMMER can be upholstered in a wide range of contract fabrics and eco-leathers and leathers from Spaceform's standard upholstery collection. Customer's Own material – fabrics and leathers – are applicable subject to Spaceform approval after testing the submitted samples

#### SLED METAL BASE

Sled base can be chromed or black coated RAL 9005

#### METAL FINISHES



M-NI

Cromato Chromed Nero 9005 Black 9005

### GENUINE LEATHER UPHOLSTERY









Tobacco

Verde/Green



L622

aturale



L66



L614

L691



own

#### L630



L644

L680



L610



Nero/>black

Color images above are for reference only. Please verify actual color samples.

> HAMMER SOFA, PRODUCT DATA SHEET <



## **INSPIRATIONS**