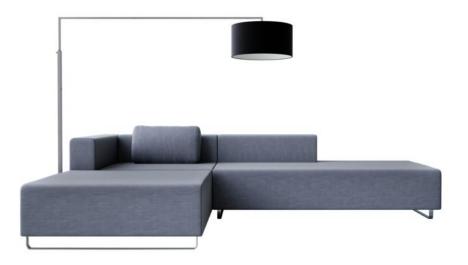

# SS HAMMER

Modular solid sofa system made by sitting and backrests components. The strict cubic geometry makes HAMMER ideal for waiting room and formal lounge applications. HAMMER has a strong presence with its firm expression and fixed upholstery where the clean lines are as important as functionality and comfort. The expression of the sofa can vary depending on the colour and structure of the upholstery which make HAMMER even more versatile. HAMMER is the pure expression of durability. All elements the make a sofa durable - composition, foam, padding - are never directly visible. HAMMER embraces all of them and in addition to a high level of comfort a high level of comfort, also boasts strong functional qualities as it can be expanded in an unlimited number of configurations.

Deep seat and high armrests make HAMMER the perfect sofa with room for everyone and their individual needs.

## **INSPIRATIONS**