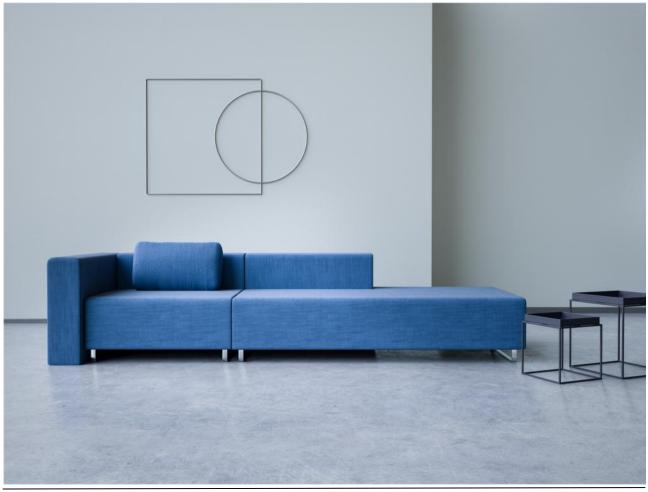

# SS HAMMER

Modular solid sofa system made by sitting and backrests components. The strict cubic geometry makes HAMMER ideal for waiting room and formal lounge applications. HAMMER has a strong presence with its firm expression and fixed upholstery where the clean lines are as important as functionality and comfort. The expression of the sofa can vary depending on the colour and structure of the upholstery which make HAMMER even more versatile. HAMMER is the pure expression of durability. All elements the make a sofa durable - composition, foam, padding - are never directly visible. HAMMER embraces all of them and in addition to a high level of comfort a high level of comfort, also boasts strong functional qualities as it can be expanded in an unlimited number of configurations.

Deep seat and high armrests make HAMMER the perfect sofa with room for everyone and their individual needs.