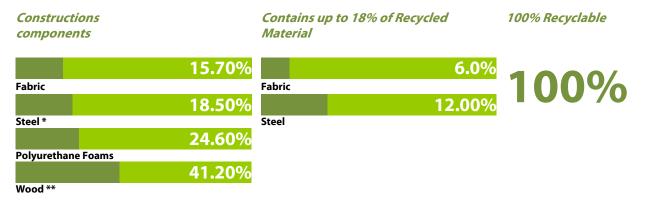

lon sustaining Back and Armrests are also alternatively applicable to seating elements.                                   |
| Versatility               | Elements are upholstered individually so to make the system the highest in versatility.                                                                                                                                                                                                          |
| Upholstery                | Each element Fabric or leather upholstery, with or without sewn stitching on back cushion only, both removable by zippers or Velcro fastening.                                                                                                                                                   |

## **ENVIRONMENTAL PERFORMACE**





## **OVERVIEW & DIMENSIONS**

#### STANDARD MODULES



#### NOTES:

- All elements with Armrests can be RIGHT or LEFT HAND
- Misaligned elements can be IRGHT or LEFT HAND according to backrest position.
- Misaligned elements are equipped with sled bases with 2 different depths (660mm and 860mm).
- Seating modules are equipped with sled bases of 660mm depth.
- Ottomans are equipped with sled bases of 860mm depth.





#### UPHOLSTERY

HAMMER can be upholstered in a wide range of contract fabrics and eco-leathers and leathers from Spaceform's standard upholstery collection. Customer's Own material – fabrics and leathers – are applicable subject to Spaceform approval after testing the submitted samples

#### SLED METAL BASE

Sled base can be chromed or black coated RAL 9005

#### METAL FI