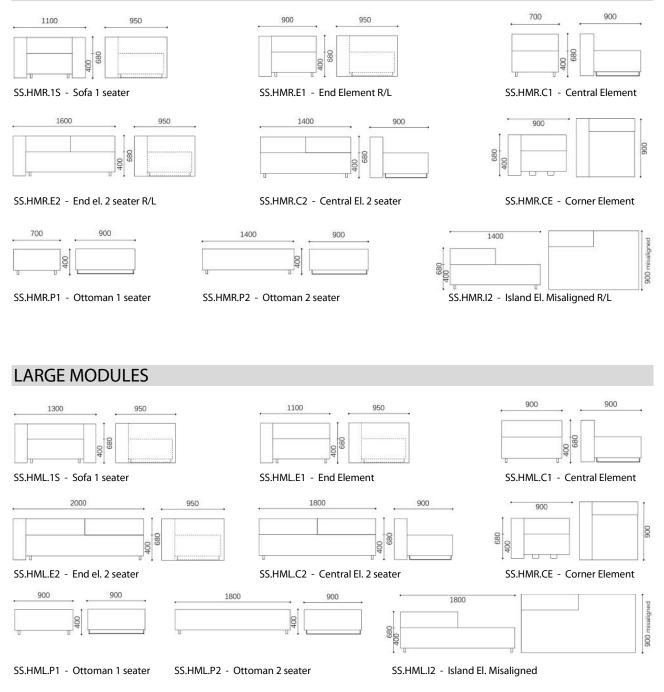

## **OVERVIEW & DIMENSIONS**

#### STANDARD MODULES

#### NOTES:

- All elements with Armrests can be RIGHT or LEFT HAND
- Misaligned elements can be IRGHT or LEFT HAND according to backrest position.
- Misaligned elements are equipped with sled bases with 2 different depths (660mm and 860mm).
- Seating modules are equipped with sled bases of 660mm depth.
- Ottomans are equipped with sled bases of 860mm depth.