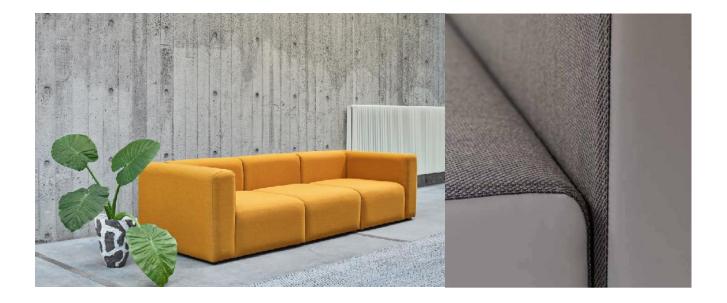

# SS HAMMER

Modular solid sofa system made by sitting and backrests components. The strict cubic geometry makes HAMMER ideal for waiting room and formal lounge applications. HAMMER has a strong presence with its firm expression and fixed upholstery where the clean lines are as important as functionality and comfort. The expression of the sofa can vary depending on the colour and structure of the upholstery which make HAMMER even more versatile. HAMMER is the pure expression of durability. All elements the make a sofa durable - composition, foam, padding - are never directly visible. HAMMER embraces all of them and in addition to a high level of comfort a high level of comfort, also boasts strong functional qualities as it can be expanded in an unlimited number of configurations.

Deep seat and high armrests make HAMMER the perfect sofa with room for everyone and their individual needs.

## **TECHNICAL FEATURES**

| Туре                      | Sofa system of modular elements.                                                                                                                                                                                                                                                                 |
|---------------------------|--------------------------------------------------------------------------------------------------------------------------------------------------------------------------------------------------------------------------------------------------------------------------------------------------|
| Seating elements          | Cubical elements recalling the typical shape of a brick. Made by an inner boxed frame in multilayer poplar wood equipped with interlaced high resistance elastic belts of 80mm. Available in different dimensions and in misaligned depth. Supported by sled metal base or low anti-skid glides. |
| Back and Armrest elements | Cubical elements with elevation profile. Made by an inner boxed frame in multilayer poplar wood. Sustained by anti-skid glides. Featuring 2 different heights.                                                                                                                                   |
| Seat cushions             | Seat cushions made of high density polyurethane foams with differentiated densities covered with acrylic fibre layers. All-in-one construction with the inner frame.                                                                                                                             |
| Back and Armrest cushions | Back and Armrests cushions made of high density polyurethane foams wrapping the wooden frame and covered with acrylic fibre layers. All-in-one construction with the inner frame.                                                                                                                |
| Loose cushions            | Loose cushions are also available for those who prefer a more "homy" feeling.                                                                                                                                                                                                                    |
| Lining                    | Polyester microfiber bonded onto a polyamide velveteen backing.                                                                                                                                                                                                                                  |
| Linking device            | Elements are fixed together by the use of snap metal fork devices.                                                                                                                                                                                                                               |
| Base                      | Seating elements are sustained by full depth sled steel base with a flat thin design of 50m thickness, chromed or black powder coated. Low anti-skid glides in black Nylon sustaining Back and Armrests are also alternatively applicable to seating elements.                                   |
| Versatility               | Elements are upholstered individually so to make the system the highest in versatility.                                                                                                                                                                                                          |
| Upholstery                | Each element Fabric or leather upholstery, with or without sewn stitching on back cushion only, both removable by zippers or Velcro fastening.                                                                                                                                                   |